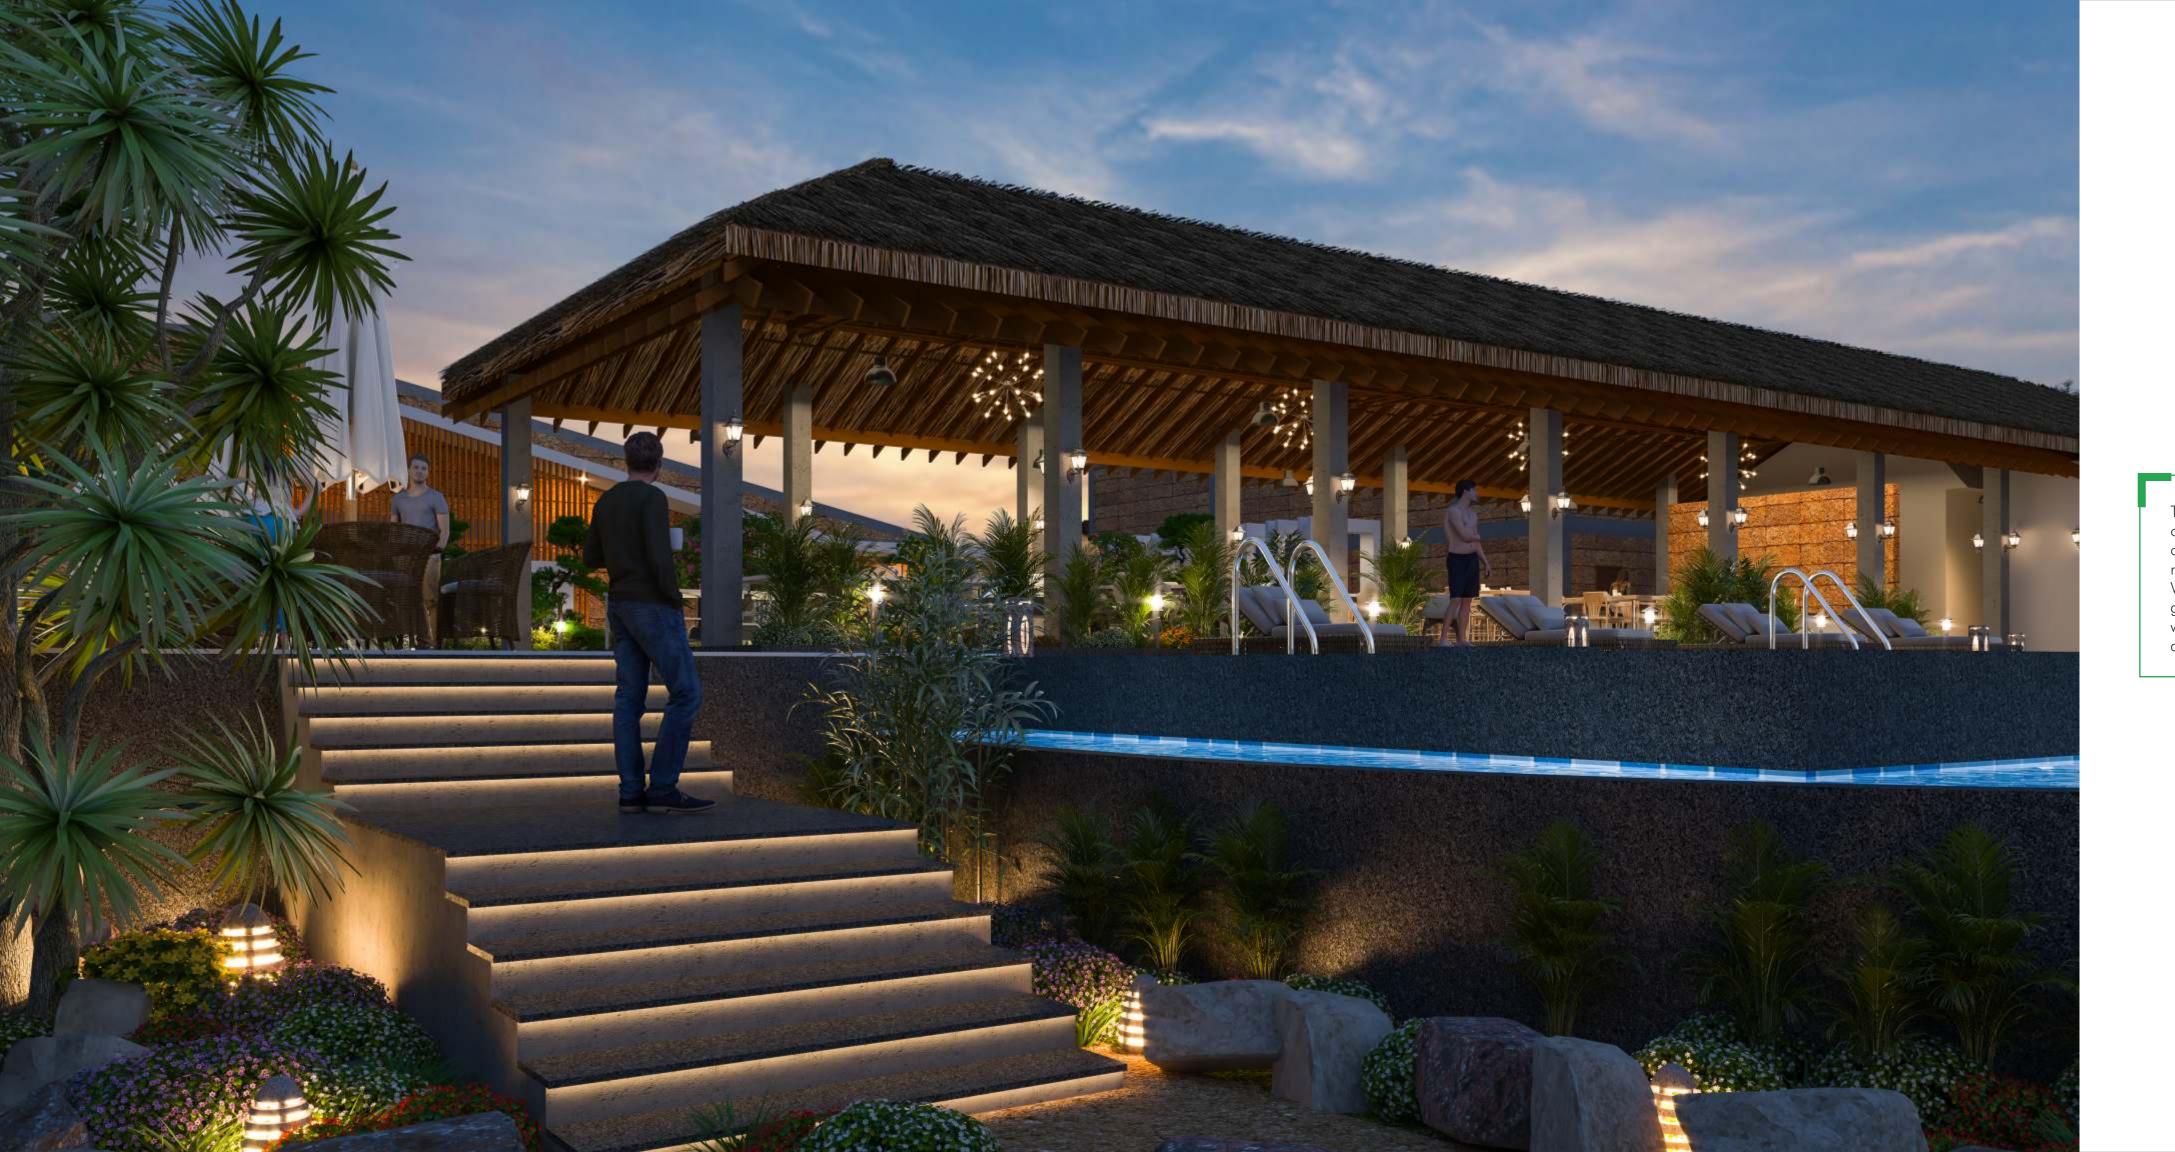

## **Amenities**

- Clubhouse
- Reception
- Waiting lounge
- Swimming Pool
- Indoor Badminton
- Squash Court
- Banquet Lawn
- Mini Theatre
- Alfresco Dining
- Indoor Games
- Guest Rooms

Self Love. Self Care. Live in a community of wellness and well-being

This is not your average gated-community clubhouse that is overloaded with amenities in a small space. This is a 3-acre clubhouse that's nothing short of a mini resort all by itself. It redefines convenience & luxury and simplifies active living. With state-of-the-art amenities such as a pool, dormitories, gymnasium, salon, lawns, banquet hall, indoor games, wellness village and more, it will be your go-to for self-care and well-being.

A wellness village amidst nature is an ideal getaway.

The Wellness Village features a spa with exclusive massage rooms for men and women, well-appointed cottages and more to help you unwind and feel rejuvenated.