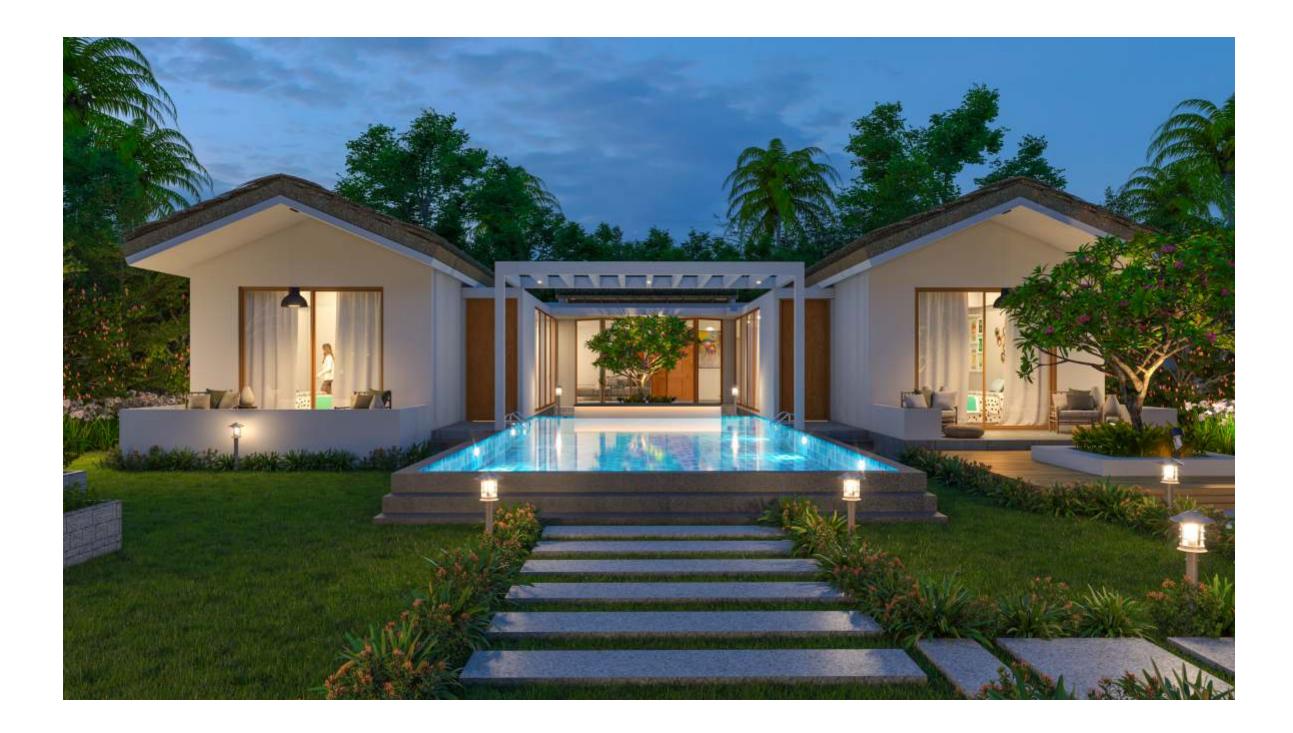

## FLOOR PLAN WEST COURTYARD HOME WITH POOL

BUILT UP AREA

3405 SFT.

#### Start your day with magnificence

Beauty doesn't just wait for you outside the doors at Dhriti Nirvana. It encompasses you wherever you are. Our courtyard homes have been designed to be spacious, functional, and naturally beautiful inside out. Each bedroom has an unending view of tall trees that preserve your privacy and create a cocoon of safety and comfort for you. The large trees have been planted such that your view is uninterrupted – even the opposite villa is out of sight!