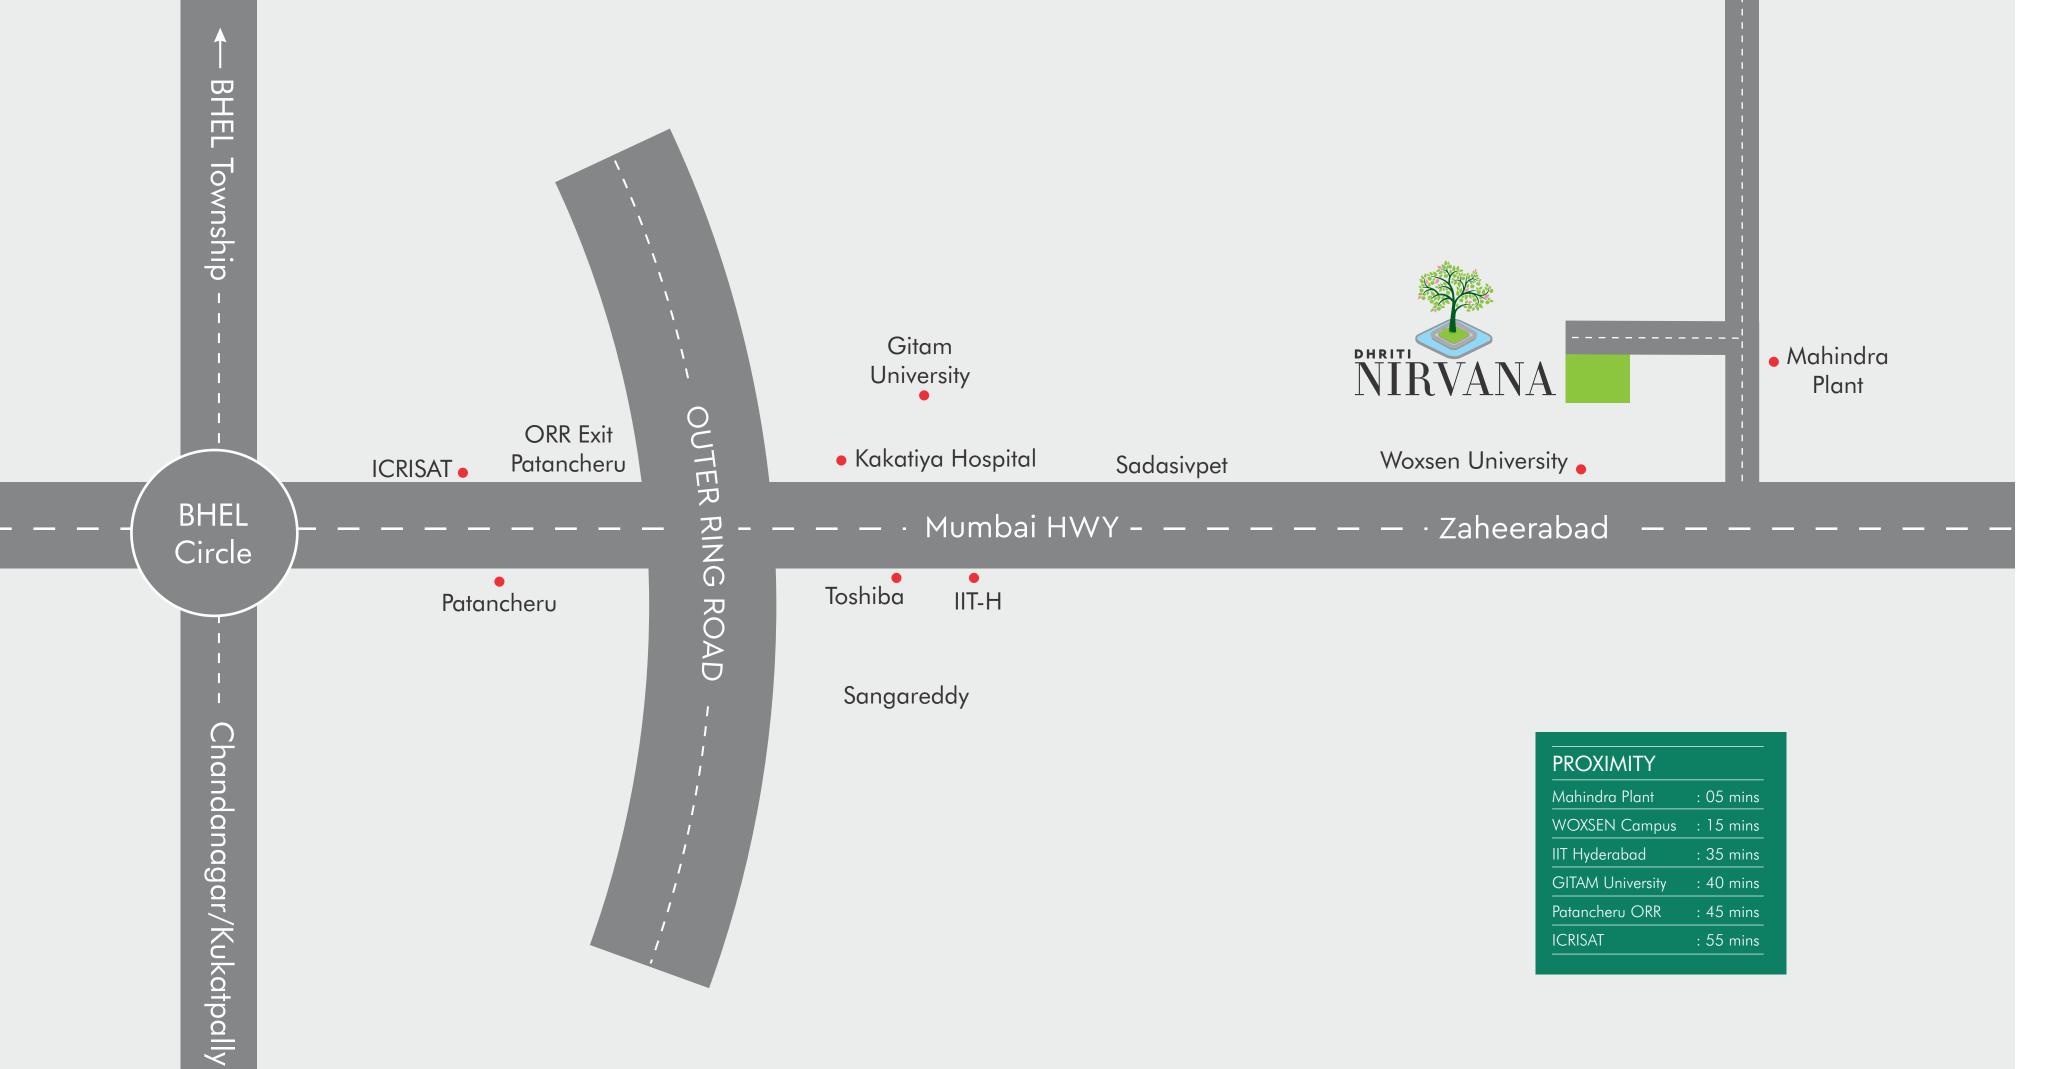

Mumbai Highway

MRF Plant

Mahindra

Gitam University

IIT Hyderabad

ICRISAT Woxsen University