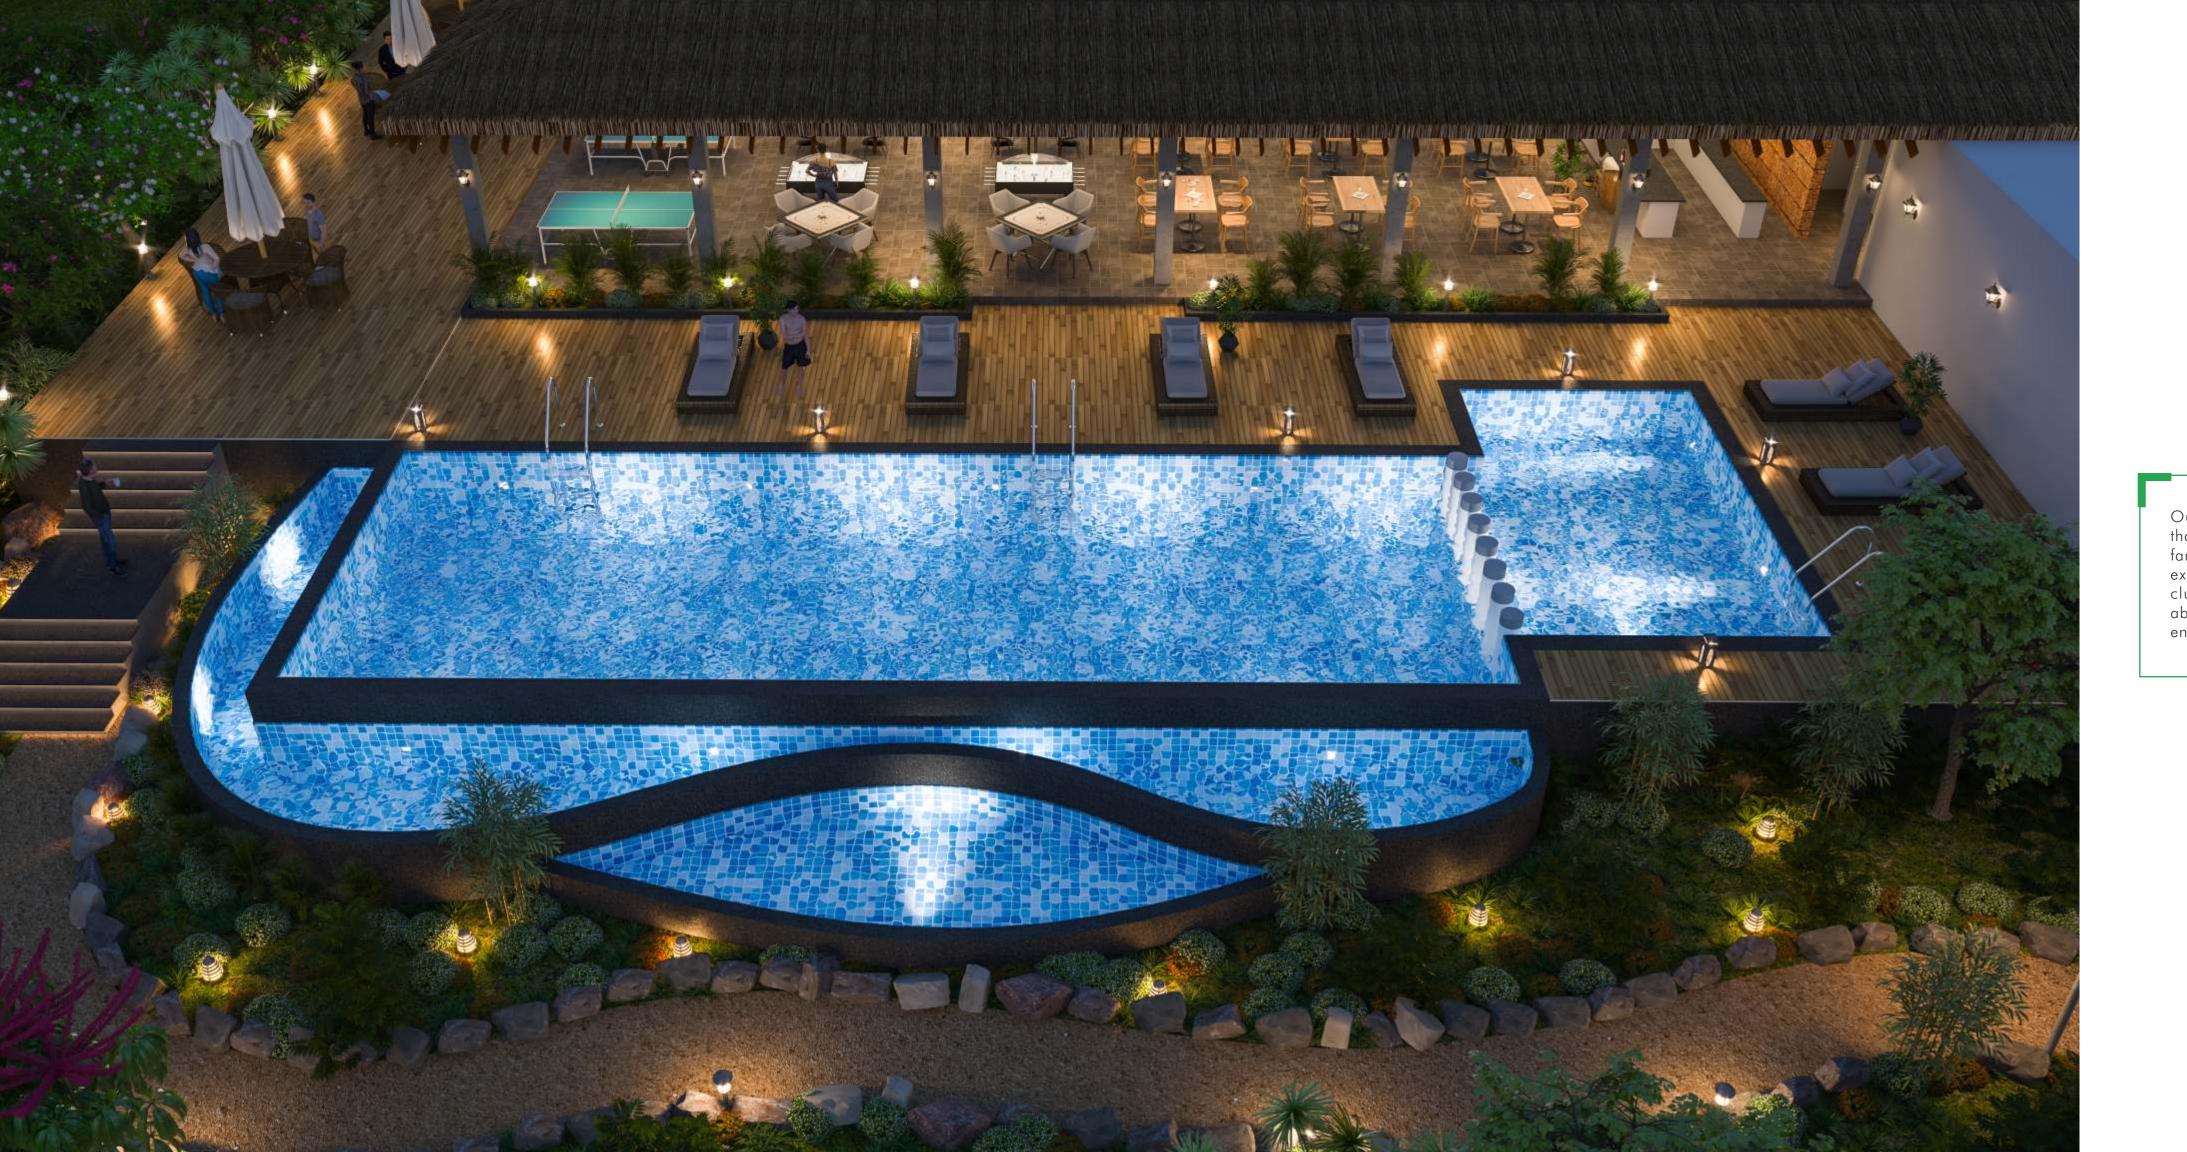

Here, you don't just dream of delightful mornings – you experience them every single day.

OPEN GREEN SPACE with an EXCLUSIVE HERBAL AND FOOD FORESTS

The Clubhouse of Dhriti Nirvana is more of a resort than a clubhouse. It is lavishly spread across 5.5 acres and features a plethora of amusements and entertainment options to keep every member of your family in good spirits.

The Wellness Village next to the clubhouse is designed to relax, rewind and rejuvenate your body, mind and soul and attain nirvana status.

28,750 SFT.
CLUBHOUSE &
WELLNESS VILLAGE

FOR YOU
TO LEAD
AN ACTIVE,
HEALTHY
LIFESTYLE

## **Amenities**

- Clubhouse
- Reception
- Waiting lounge
- Swimming Pool
- Indoor Badminton
- Squash Court
- Banquet Lawn
- Mini Theatre
- Alfresco Dining
- Indoor Games
- Guest Rooms

Self Love. Self Care. Live in a community of wellness and well-being

This is not your average gated-community clubhouse that is overloaded with amenities in a small space. This is a 3-acre clubhouse that's nothing short of a mini resort all by itself. It redefines convenience & luxury and simplifies active living. With state-of-the-art amenities such as a pool, dormitories, gymnasium, salon, lawns, banquet hall, indoor games, wellness village and more, it will be your go-to for self-care and well-being.