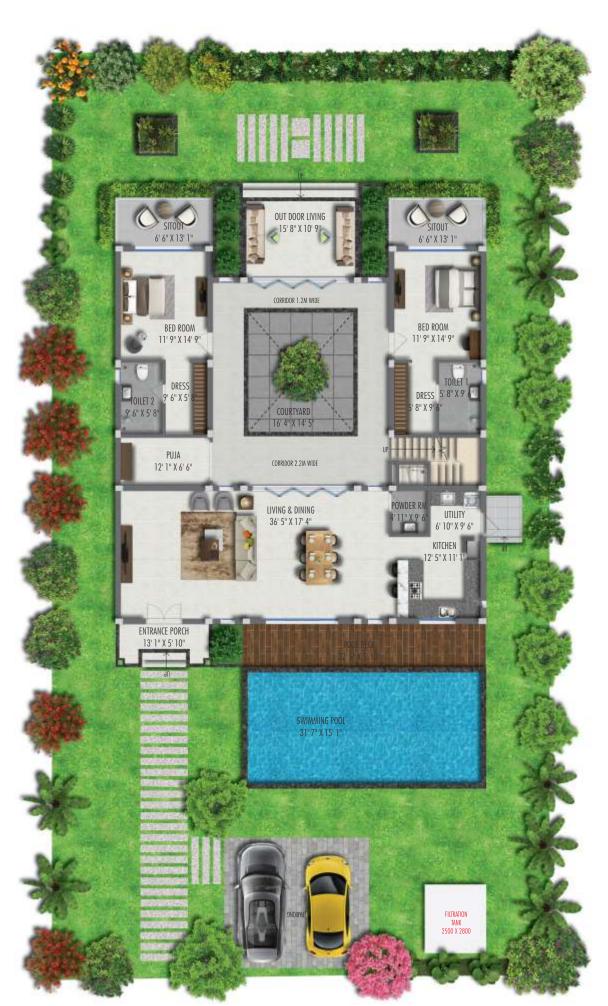

### **OVERVIEW**

Phase -1: 26 Acres

Total Courtyard Homes: 91

Farm Plots Range: 600 to 1100 Sqyds

Built-up Area: 2804 to 5000 Sft.

Courtyard Homes Types: 3 & 5 BHK

Clubhouse & Wellness Village: 28,750 Sft.

## FLOOR PLAN NORTH COURTYARD HOME

BUILT UP AREA
2804 SFT.