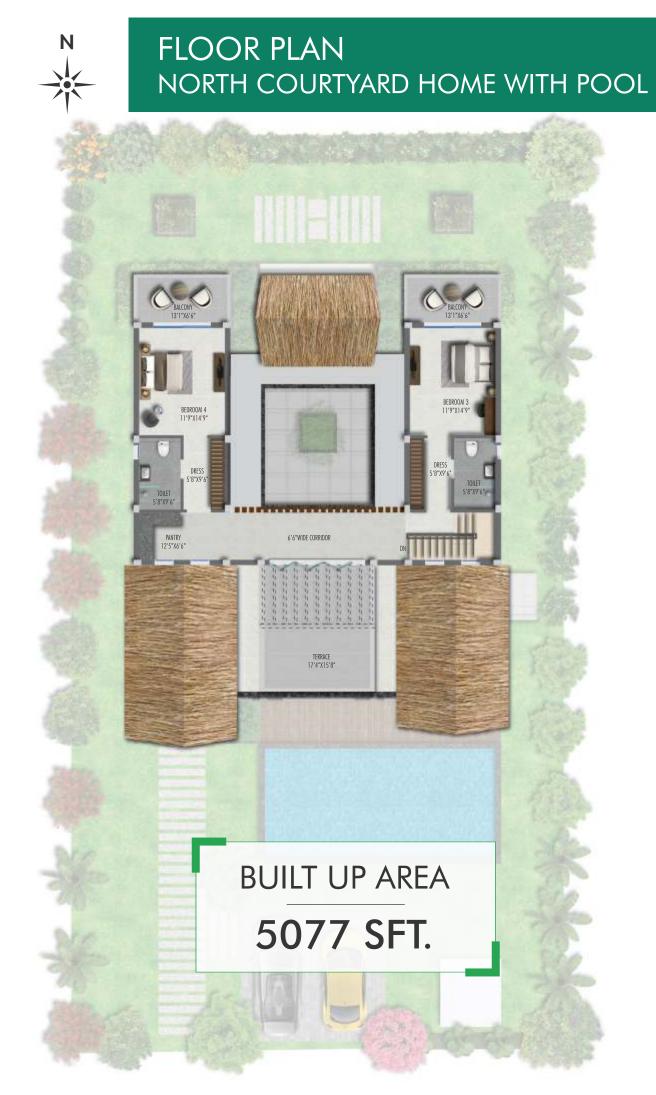

### **OVERVIEW**

Phase -1: 26 Acres

Total Courtyard Homes: 91

Farm Plots Range: 600 to 1100 Sqyds

Built-up Area: 2804 to 5000 Sft.

Courtyard Homes Types: 3 & 5 BHK

Clubhouse & Wellness Village: 28,750 Sft.

## FLOOR PLAN NORTH COURTYARD HOME

BUILT UP AREA
2804 SFT.