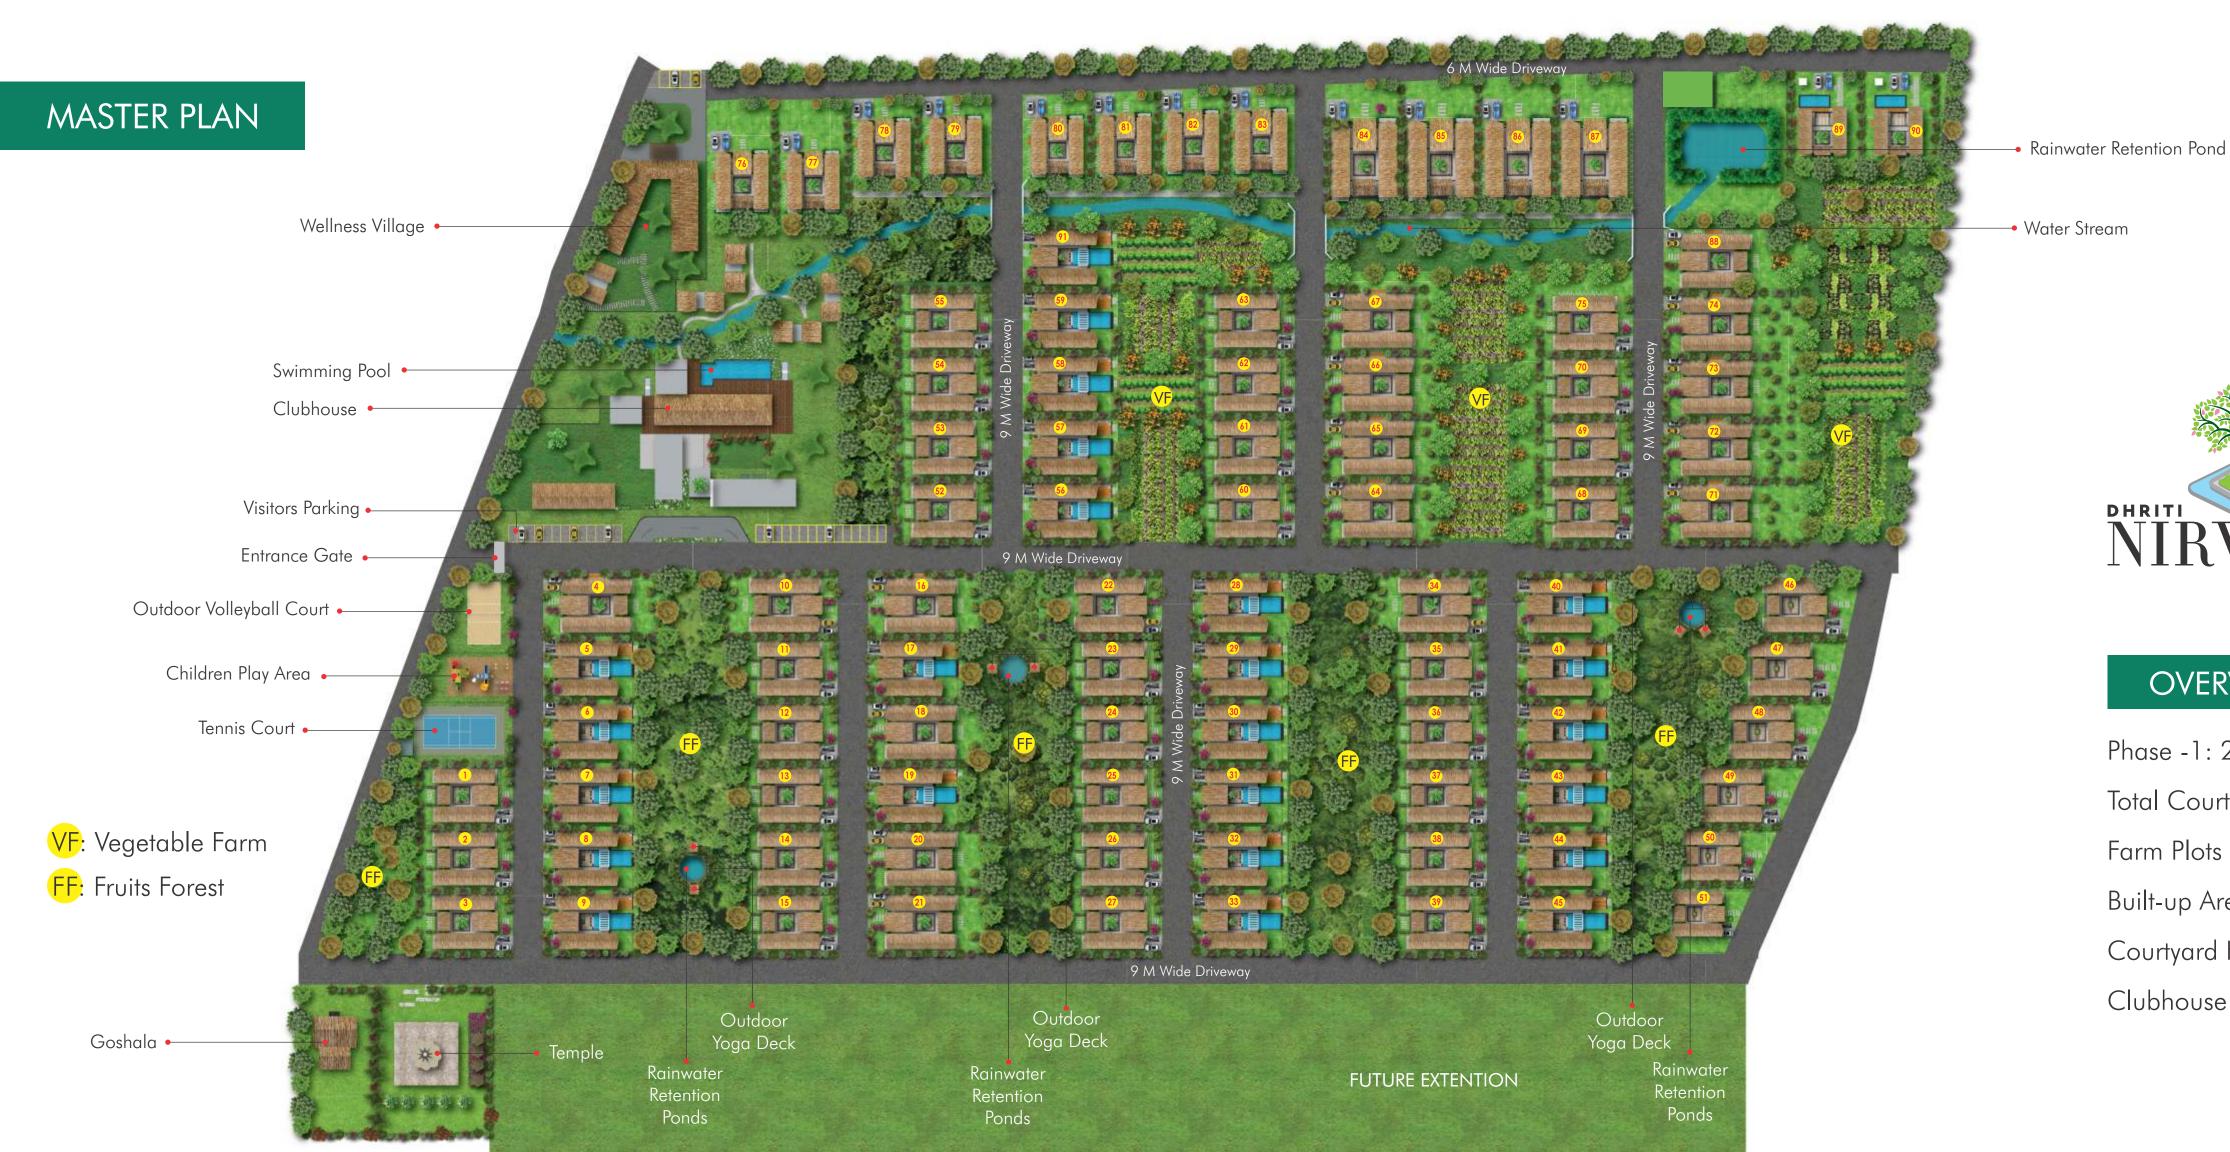

### **OVERVIEW**

Phase -1: 26 Acres

Total Courtyard Homes: 91

Farm Plots Range: 600 to 1100 Sqyds

Built-up Area: 2804 to 5000 Sft.

Courtyard Homes Types: 3 & 5 BHK

Clubhouse & Wellness Village: 28,750 Sft.