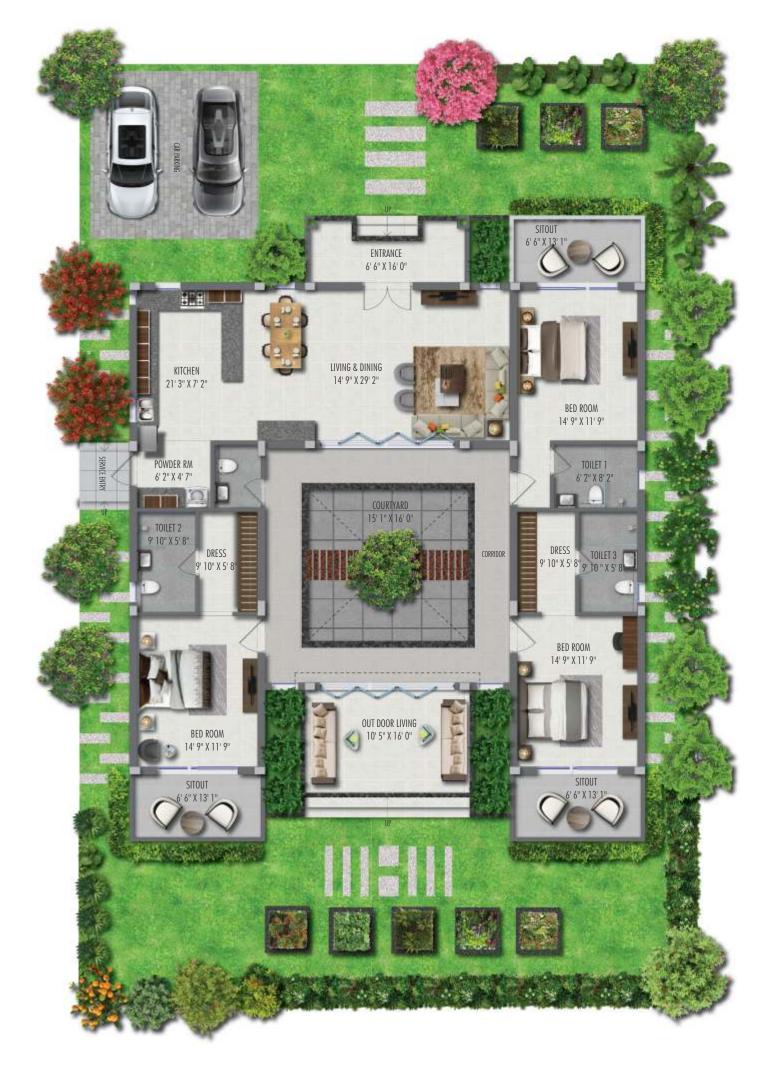

# FLOOR PLAN EAST COURTYARD HOME

BUILT UP AREA
2804 SFT.

## FLOOR PLAN WEST COURTYARD HOME WITH POOL

BUILT UP AREA

3405 SFT.

## FLOOR PLAN WEST COURTYARD HOME

BUILT UP AREA
2844 SFT.

## FLOOR PLAN NORTH COURTYARD HOME

BUILT UP AREA
2804 SFT.