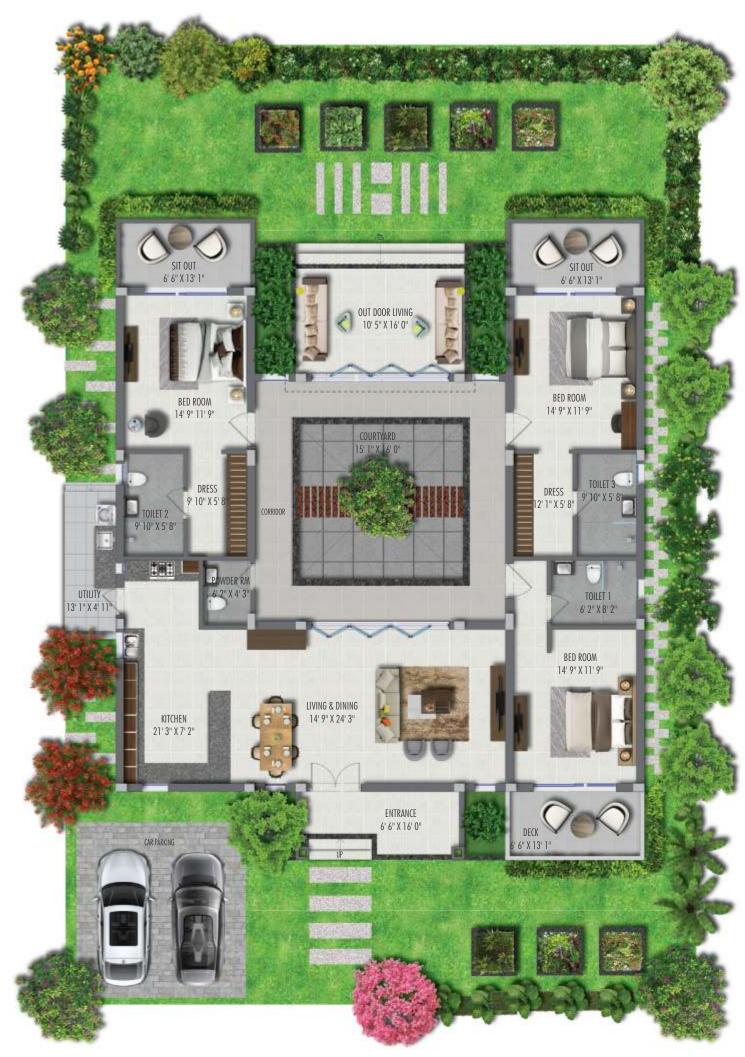

THE ONLY-OF-ITS-KIND COURTYARD FARM HOMES

ARE YOU SIMPLY EXISTING?

OR

ARE YOU ACTUALLY LIVING?





NOW IMAGINE A LIFESTYLE IN WHICH...



## INTRODUCING











### **OVERVIEW**

Phase -1: 26 Acres

Total Courtyard Homes: 91

Farm Plots Range: 600 to 1100 Sqyds

Built-up Area: 2804 to 5000 Sft.

Courtyard Homes Types: 3 & 5 BHK

Clubhouse & Wellness Village: 28,750 Sft.





# FLOOR PLAN EAST COURTYARD HOME



BUILT UP AREA
2804 SFT.





## FLOOR PLAN WEST COURTYARD HOME WITH POOL



BUILT UP AREA

3405 SFT.





## FLOOR PLAN WEST COURTYARD HOME



BUILT UP AREA
2844 SFT.











## FLOOR PLAN NORTH COURTYARD HOME



BUILT UP AREA
2804 SFT.





#### Return to simplicity. Escape into a new reality.

All of us are so entangled in the fast paced city life that we have to "escape" to revisit those old times and shell out extra bucks just to experience peace. Wouldn't it be wonderful to hit the rewind button and go back to those days? When regular walk in itself be a nature trial and deep breaths no longer make us cough.



#### Bringing back courtyard living

Courtyard homes encompass the goodness of shelter and happy life. and the magic of nature to aid wellness and happiness.

Back in the day, almost every home was designed in this manner because connecting with nature was said to benefit us p