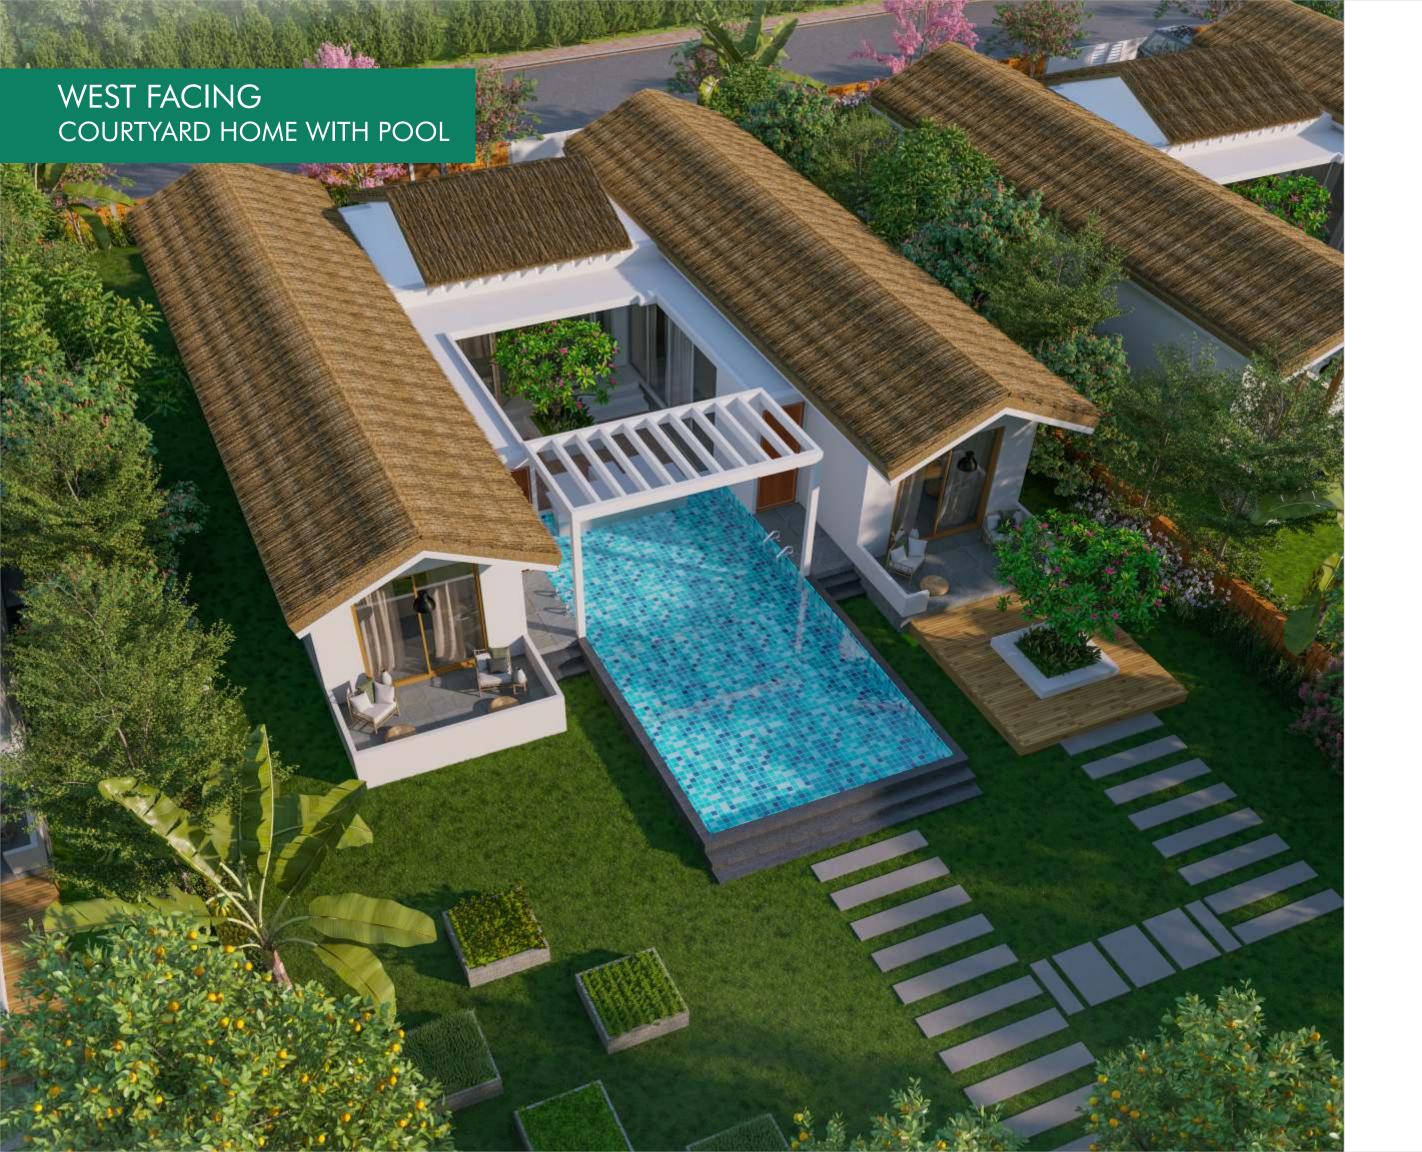

THE ONLY-OF-ITS-KIND COURTYARD FARM HOMES

ARE YOU SIMPLY EXISTING?

OR

ARE YOU ACTUALLY LIVING?





NOW IMAGINE A LIFESTYLE IN WHICH...



## INTRODUCING











### **OVERVIEW**

Phase -1: 26 Acres

Total Courtyard Homes: 91

Farm Plots Range: 600 to 1100 Sqyds

Built-up Area: 2804 to 5000 Sft.

Courtyard Homes Types: 3 & 5 BHK

Clubhouse & Wellness Village: 28,750 Sft.





# FLOOR PLAN EAST COURTYARD HOME



BUILT UP AREA
2804 SFT.





## FLOOR PLAN WEST COURTYARD HOME WITH POOL



BUILT UP AREA

3405 SFT.





## FLOOR PLAN WEST COURTYARD HOME



BUILT UP AREA
2844 SFT.











## FLOOR PLAN NORTH COURTYARD HOME



BUILT UP AREA
2804 SFT.





#### Return to simplicity. Escape into a new reality.

All of us are so entangled in the fast paced city life that we have to "escape" to revisit those old times and shell out extra bucks just to experience peace. Wouldn't it be wonderful to hit the rewind button and go back to those days? When regular walk in itself be a nature trial and deep breaths no longer make us cough.



#### Bringing back courtyard living

Courtyard homes encompass the goodness of shelter and happy life. and the magic of nature to aid wellness and happiness.

Back in the day, almost every home was