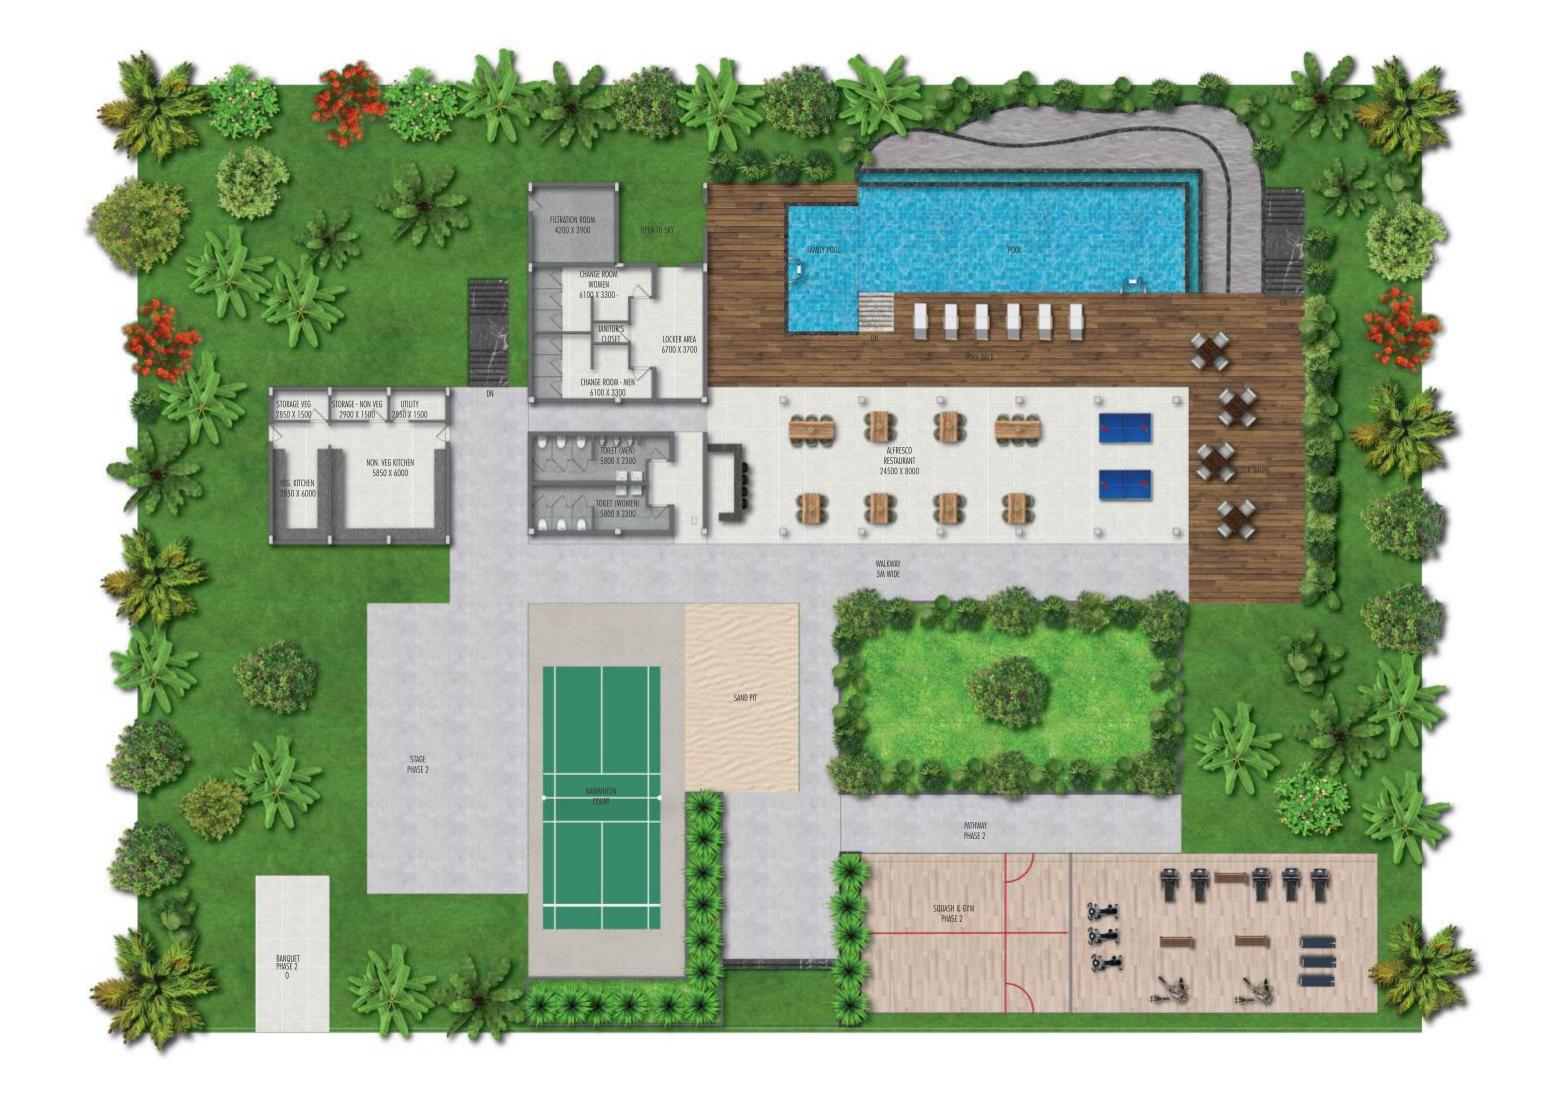

## FLOOR PLAN CLUBHOUSE

## **Amenities**

- Clubhouse
- Reception
- Waiting lounge
- Swimming Pool
- Indoor Badminton
- Squash Court
- Banquet Lawn
- Mini Theatre
- Alfresco Dining
- Indoor Games
- Guest Rooms

Self Love. Self Care. Live in a community of wellness and well-being

This is not your average gated-community clubhouse that is overloaded with amenities in a small space. This is a 3-acre clubhouse that's nothing short of a mini resort all by itself. It redefines convenience & luxury and simplifies active living. With state-of-the-art amenities such as a pool, dormitories, gymnasium, salon, lawns, banquet hall, indoor games, wellness village and more, it will be your go-to for self-care and well-being.

Indoor Games Area

Alfresco Dining

Mini theatre

Banquet hall

Guest Suites

Squash court

Badminton court