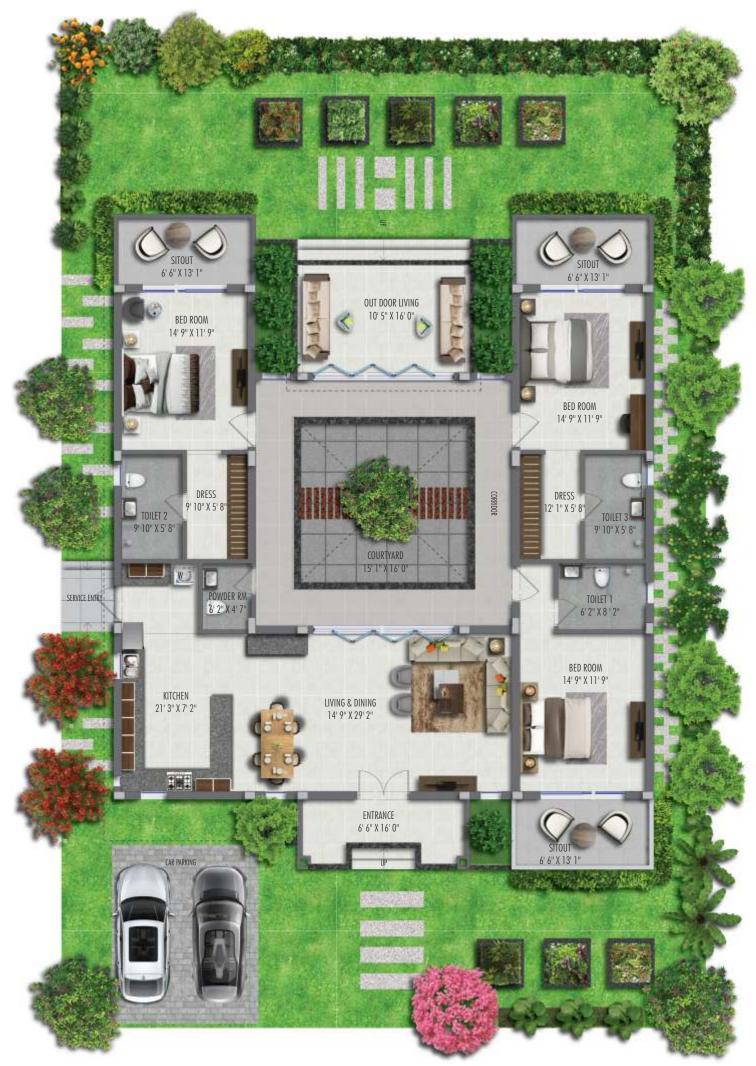

THE ONLY-OF-ITS-KIND COURTYARD FARM HOMES

ARE YOU SIMPLY EXISTING?

OR

ARE YOU ACTUALLY LIVING?





NOW IMAGINE A LIFESTYLE IN WHICH...



## INTRODUCING











### **OVERVIEW**

Phase -1: 26 Acres

Total Courtyard Homes: 91

Farm Plots Range: 600 to 1100 Sqyds

Built-up Area: 2804 to 5000 Sft.

Courtyard Homes Types: 3 & 5 BHK

Clubhouse & Wellness Village: 28,750 Sft.





# FLOOR PLAN EAST COURTYARD HOME



BUILT UP AREA
2804 SFT.





## FLOOR PLAN WEST COURTYARD HOME WITH POOL



BUILT UP AREA

3405 SFT.





## FLOOR PLAN WEST COURTYARD HOME



BUILT UP AREA
2844 SFT.











## FLOOR PLAN NORTH COURTYARD HOME



BUILT UP AREA
2804 SFT.





#### Return to simplicity. Escape into a new reality.

All of us are so entangled in the fast paced city life that we have to "escape" to revisit those old times and shell out extra bucks just to experience peace. Wouldn't it be wonderful to hit the rewind button and go back to those days? When regular walk in itself be a nature trial and deep breaths no longer make us cough.



#### Bringing back courtyard living

Courtyard homes encompass the goodness of shelter and happy life. and the magic of nature to aid w