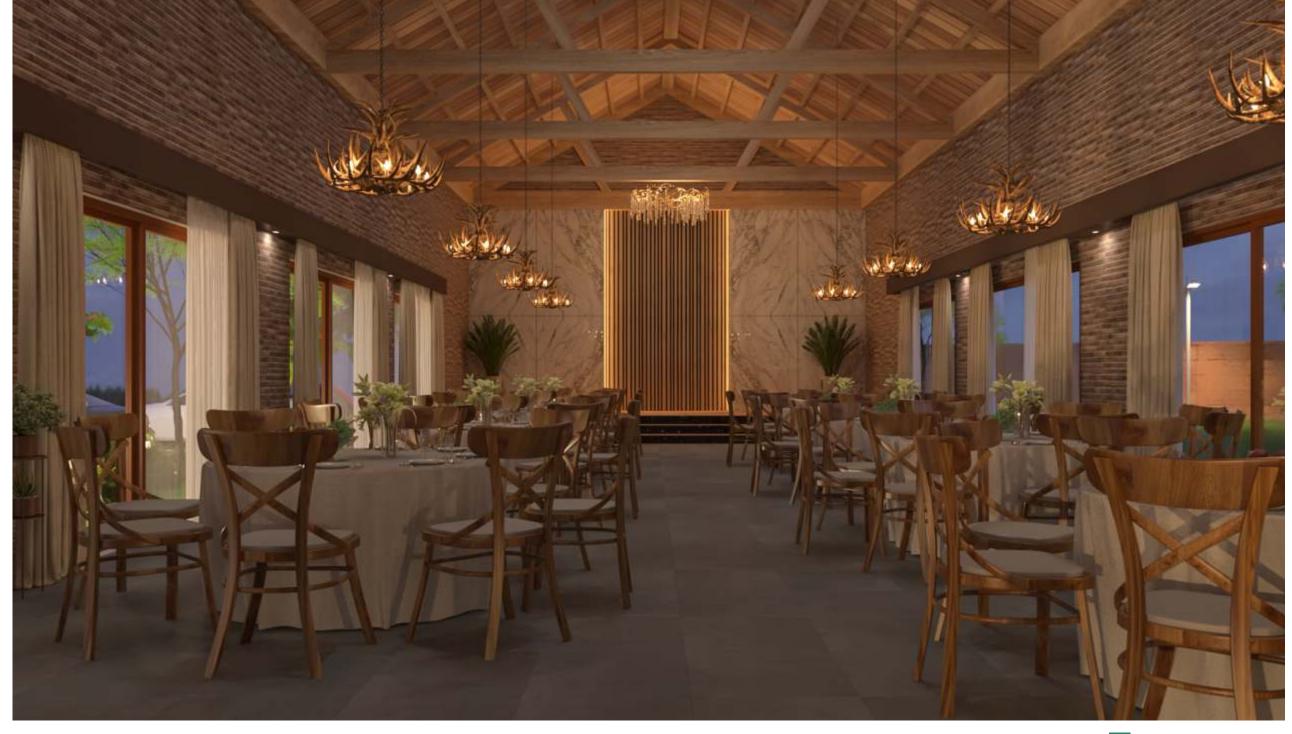

This is not your average gated-community clubhouse that is overloaded with amenities in a small space. This is a 3-acre clubhouse that's nothing short of a mini resort all by itself. It redefines convenience & luxury and simplifies active living. With state-of-the-art amenities such as a pool, dormitories, gymnasium, salon, lawns, banquet hall, indoor games, wellness village and more, it will be your go-to for self-care and well-being.

Indoor Games Area

Alfresco Dining

Mini theatre

Banquet hall

Guest Suites

Squash court

Badminton court