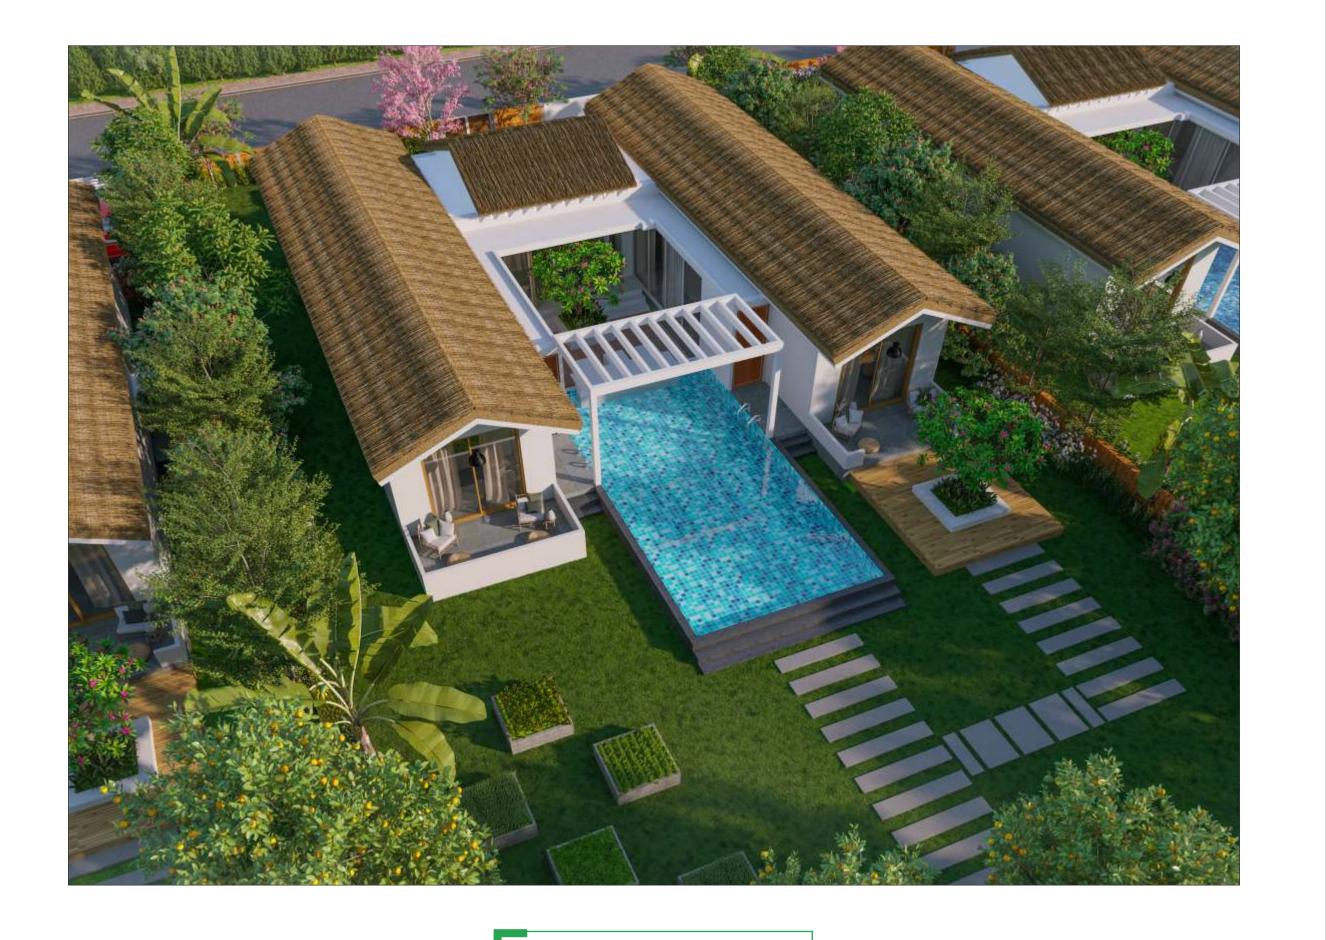

## FLOOR PLAN WEST COURTYARD HOME WITH POOL

BUILT UP AREA

3405 SFT.

#### Start your day with magnificence

Beauty doesn't just wait for you outside the doors at Dhriti Nirvana. It encompasses you wherever you are. Our courtyard homes have been designed to be spacious, functional, and naturally beautiful inside out. Each bedroom has an unending view of tall trees that preserve your privacy and create a cocoon of safety and comfort for you. The large trees have been planted such that your view is uninterrupted – even the opposite villa is out of sight!

Here, you don't just dream of delightful mornings – you experience them every single day.

OPEN GREEN SPACE with an EXCLUSIVE HERBAL AND FOOD FORESTS

The Clubhouse of Dhriti Nirvana is more of a resort than a clubhouse. It is lavishly spread across 5.5 acres and features a plethora of amusements and entertainment options to keep every member of your family in good spirits.