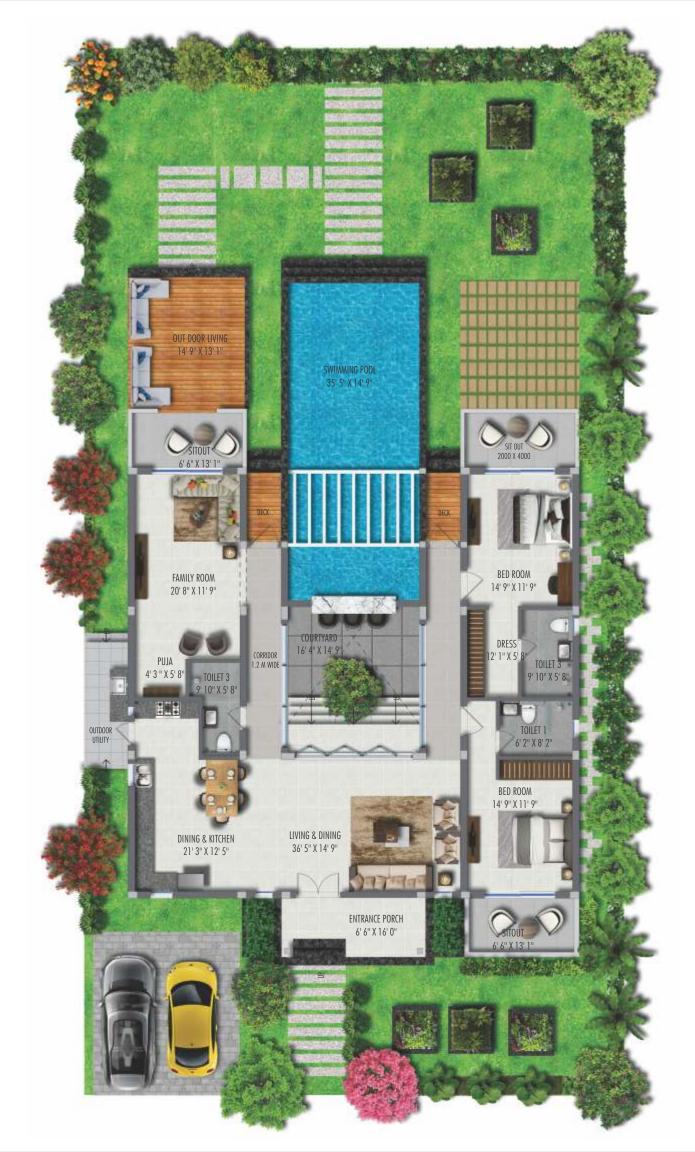

THE ONLY-OF-ITS-KIND COURTYARD FARM HOMES

ARE YOU SIMPLY EXISTING?

OR

ARE YOU ACTUALLY LIVING?





NOW IMAGINE A LIFESTYLE IN WHICH...



## INTRODUCING











### **OVERVIEW**

Phase -1: 26 Acres

Total Courtyard Homes: 91

Farm Plots Range: 600 to 1100 Sqyds

Built-up Area: 2804 to 5000 Sft.

Courtyard Homes Types: 3 & 5 BHK

Clubhouse & Wellness Village: 28,750 Sft.





# FLOOR PLAN EAST COURTYARD HOME



BUILT UP AREA
2804 SFT.





## FLOOR PLAN WEST COURTYARD HOME WITH POOL



BUILT UP AREA

3405 SFT.





## FLOOR PLAN WEST COURTYARD HOME



BUILT UP AREA
2844 SFT.











## FLOOR PLAN NORTH COURTYARD HOME



BUILT UP AREA
2804 SFT.





#### Return to simplicity. Escape into a new reality.

All of us are so entangled in the fast paced city life that we have to "escape" to revisit those old times and shell out extra bucks just to experience peace. Wouldn't it be wonderful to hit the rewind button and go back to those days? When regular walk in itself be a nature trial and deep breaths no longer make us cough.



#### Bringing back courtyard living

Courtyard homes encompass the goodness of shelter and happy life. and the magic of nature to aid wellness and happiness.

Back in the day, almost every home was de