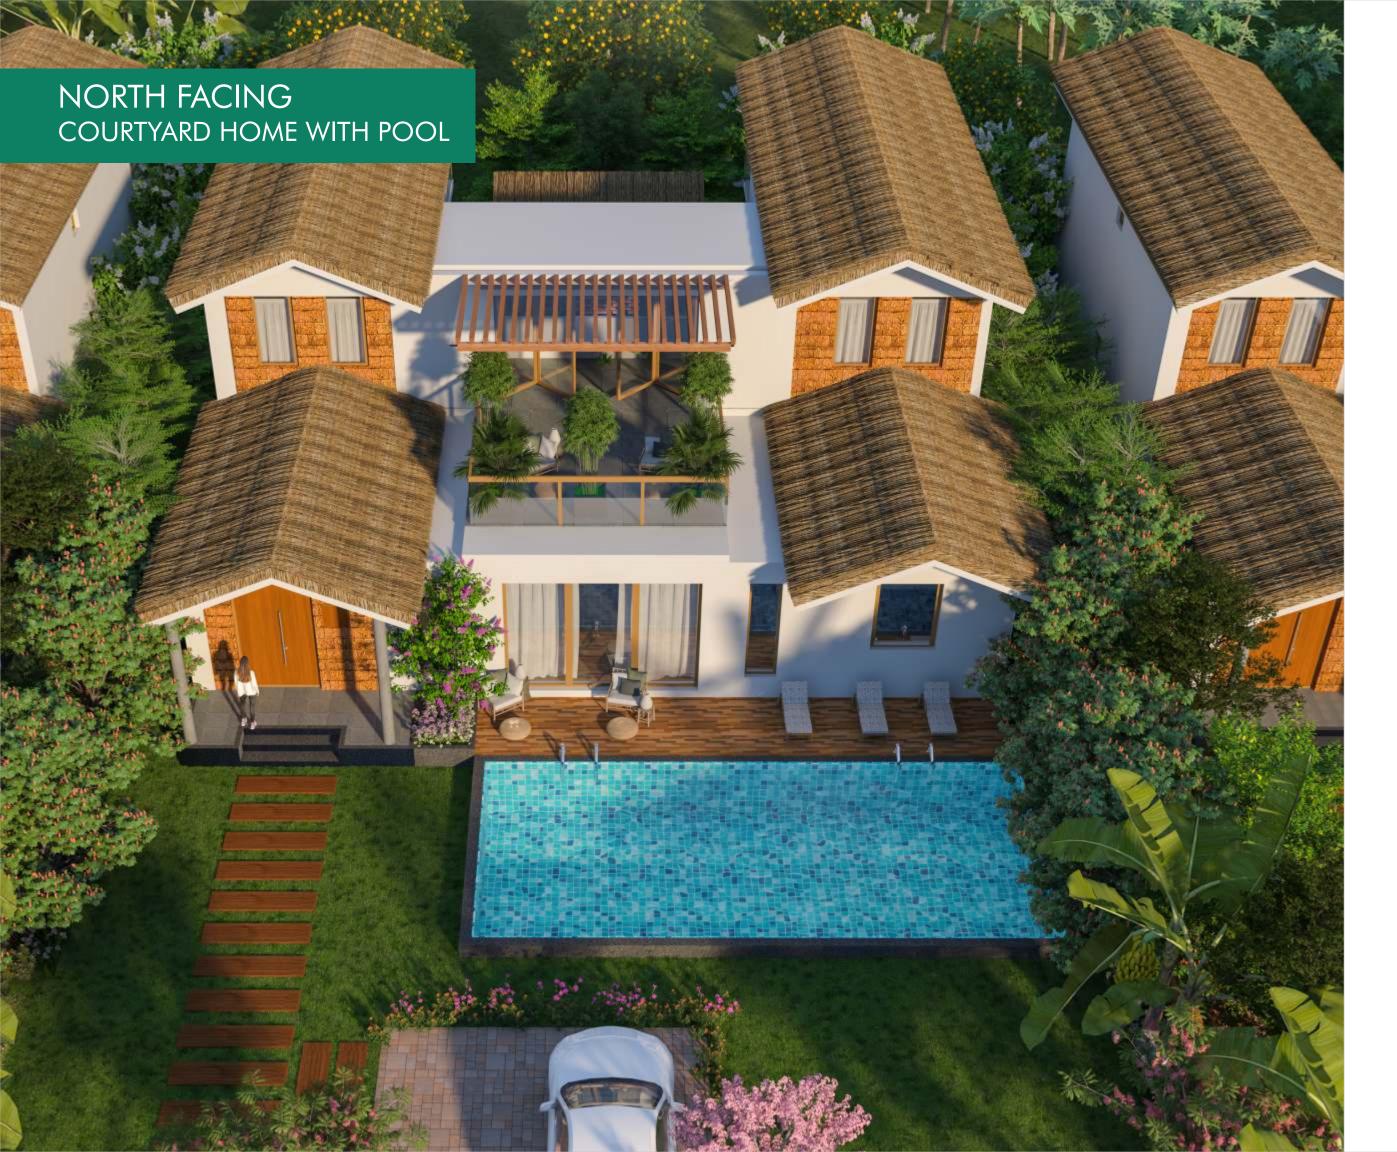

THE ONLY-OF-ITS-KIND COURTYARD FARM HOMES

ARE YOU SIMPLY EXISTING?

OR

ARE YOU ACTUALLY LIVING?

NOW IMAGINE A LIFESTYLE IN WHICH...

## INTRODUCING

### **OVERVIEW**

Phase -1: 26 Acres

Total Courtyard Homes: 91

Farm Plots Range: 600 to 1100 Sqyds

Built-up Area: 2804 to 5000 Sft.

Courtyard Homes Types: 3 & 5 BHK

Clubhouse & Wellness Village: 28,750 Sft.