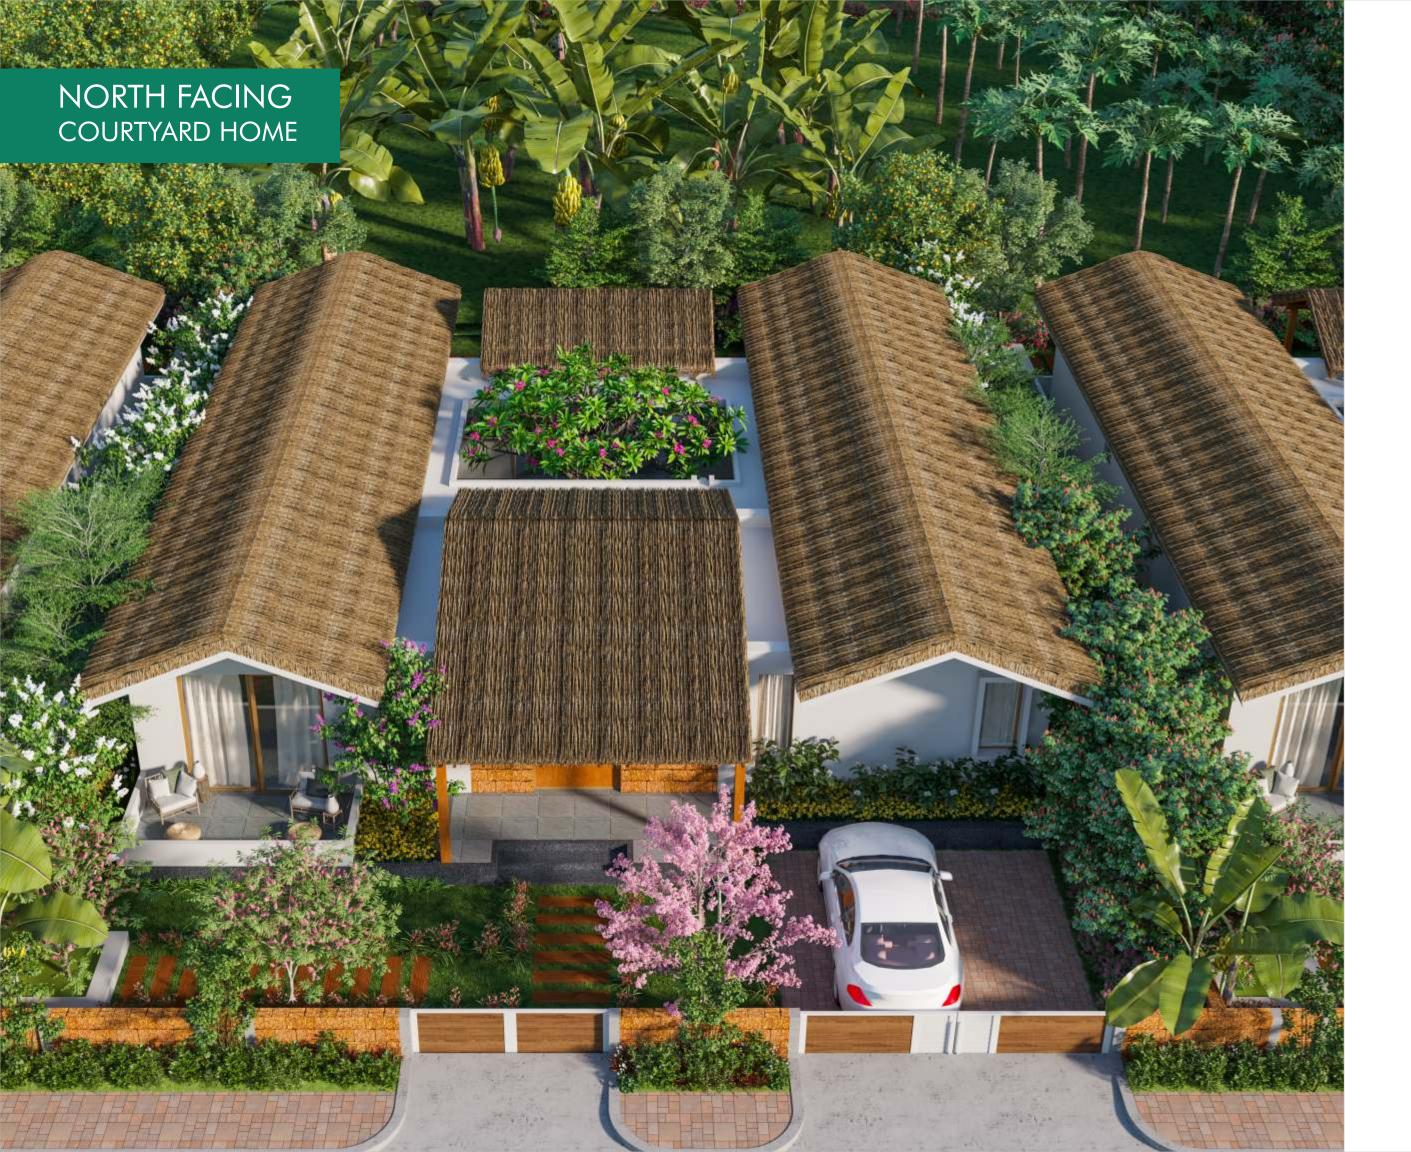

THE ONLY-OF-ITS-KIND COURTYARD FARM HOMES

ARE YOU SIMPLY EXISTING?

OR

ARE YOU ACTUALLY LIVING?

NOW IMAGINE A LIFESTYLE IN WHICH...

## INTRODUCING

### **OVERVIEW**

Phase -1: 26 Acres

Total Courtyard Homes: 91

Farm Plots Range: 600 to 1100 Sqyds

Built-up Area: 2804 to 5000 Sft.

Courtyard Homes Types: 3 & 5 BHK

Clubhouse & Wellness Village: 28,750 Sft.