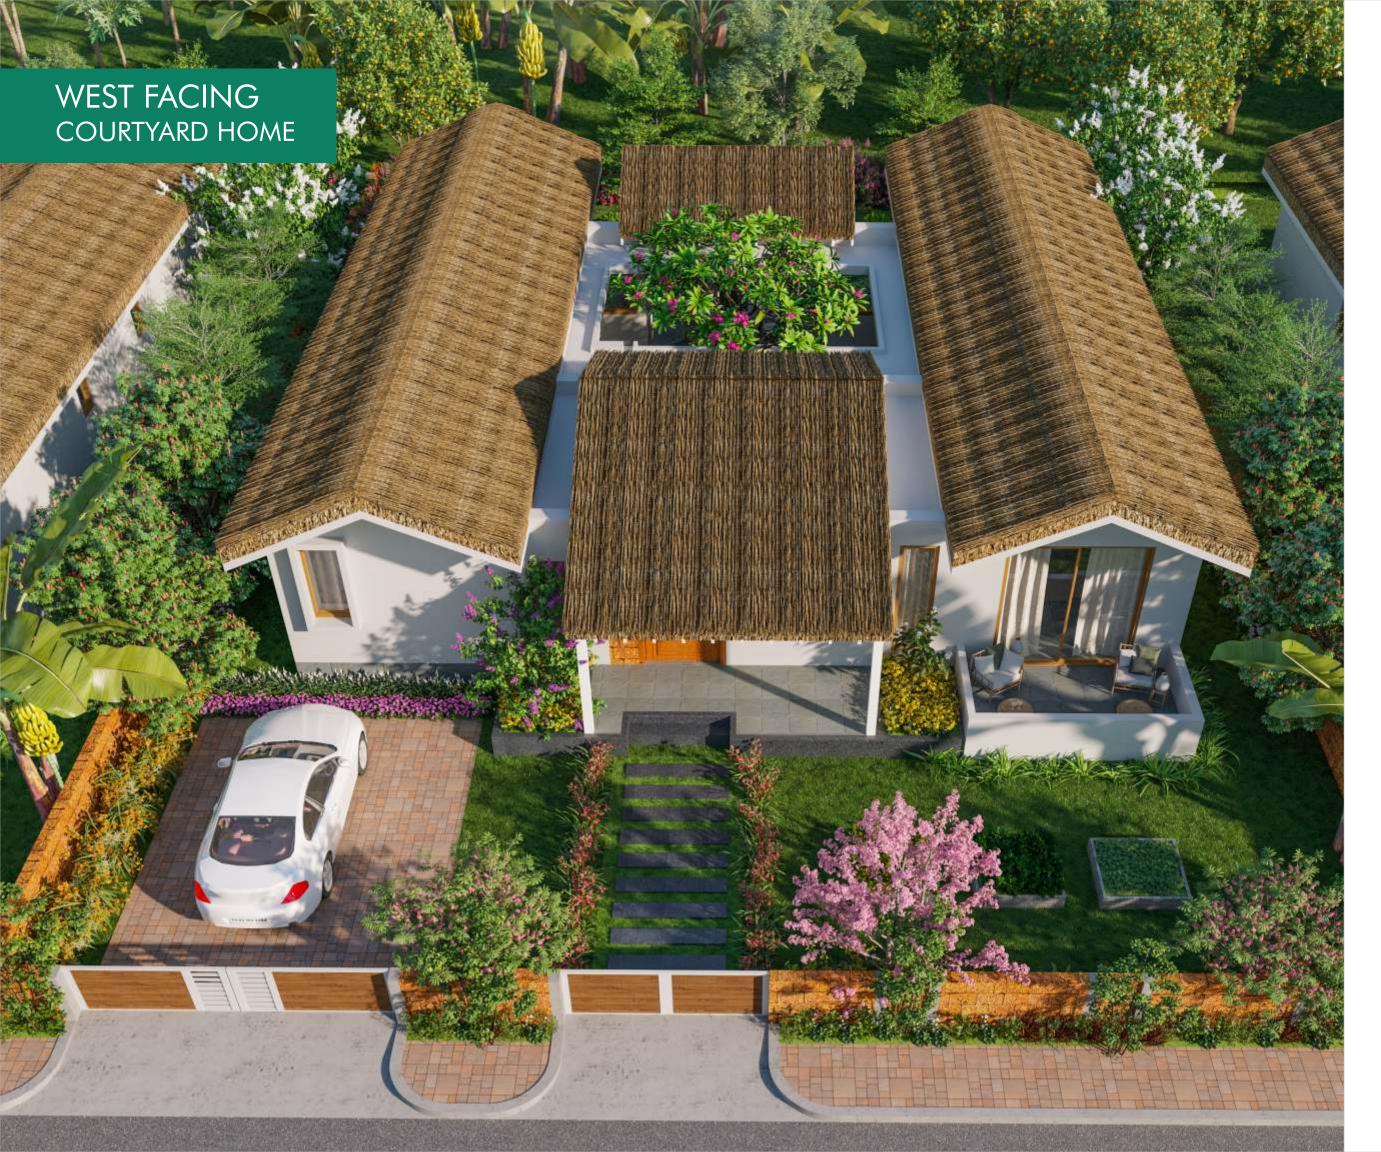

THE ONLY-OF-ITS-KIND COURTYARD FARM HOMES

ARE YOU SIMPLY EXISTING?

OR

ARE YOU ACTUALLY LIVING?





NOW IMAGINE A LIFESTYLE IN WHICH...



## INTRODUCING











### **OVERVIEW**

Phase -1: 26 Acres

Total Courtyard Homes: 91

Farm Plots Range: 600 to 1100 Sqyds

Built-up Area: 2804 to 5000 Sft.

Courtyard Homes Types: 3 & 5 BHK

Clubhouse & Wellness Village: 28,750 Sft.





# FLOOR PLAN EAST COURTYARD HOME



BUILT UP AREA
2804 SFT.





## FLOOR PLAN WEST COURTYARD HOME WITH POOL



BUILT UP AREA

3405 SFT.





## FLOOR PLAN WEST COURTYARD HOME



BUILT UP AREA
2844 SFT.











## FLOOR PLAN NORTH COURTYARD HOME



BUILT UP AREA
2804 SFT.





#### Return to simplicity. Escape into a new reality.

All of us are so entangled in the fast paced city life that we have to "escape" to revisit those old times and shell out extra bucks just to experience peace. Wouldn't it be wonderful to hit the rewind button and go back to those days? When regular walk in itself be a nature trial and deep breaths no longer make us cough.



#### Bringing back courtyard living

Courtyard homes encompass the goodness of shelter and happy life. and the magic of nature to aid wellness and happiness.

Back in the day, almost every home was designed in this manner because connecting with nature was said to benefit us