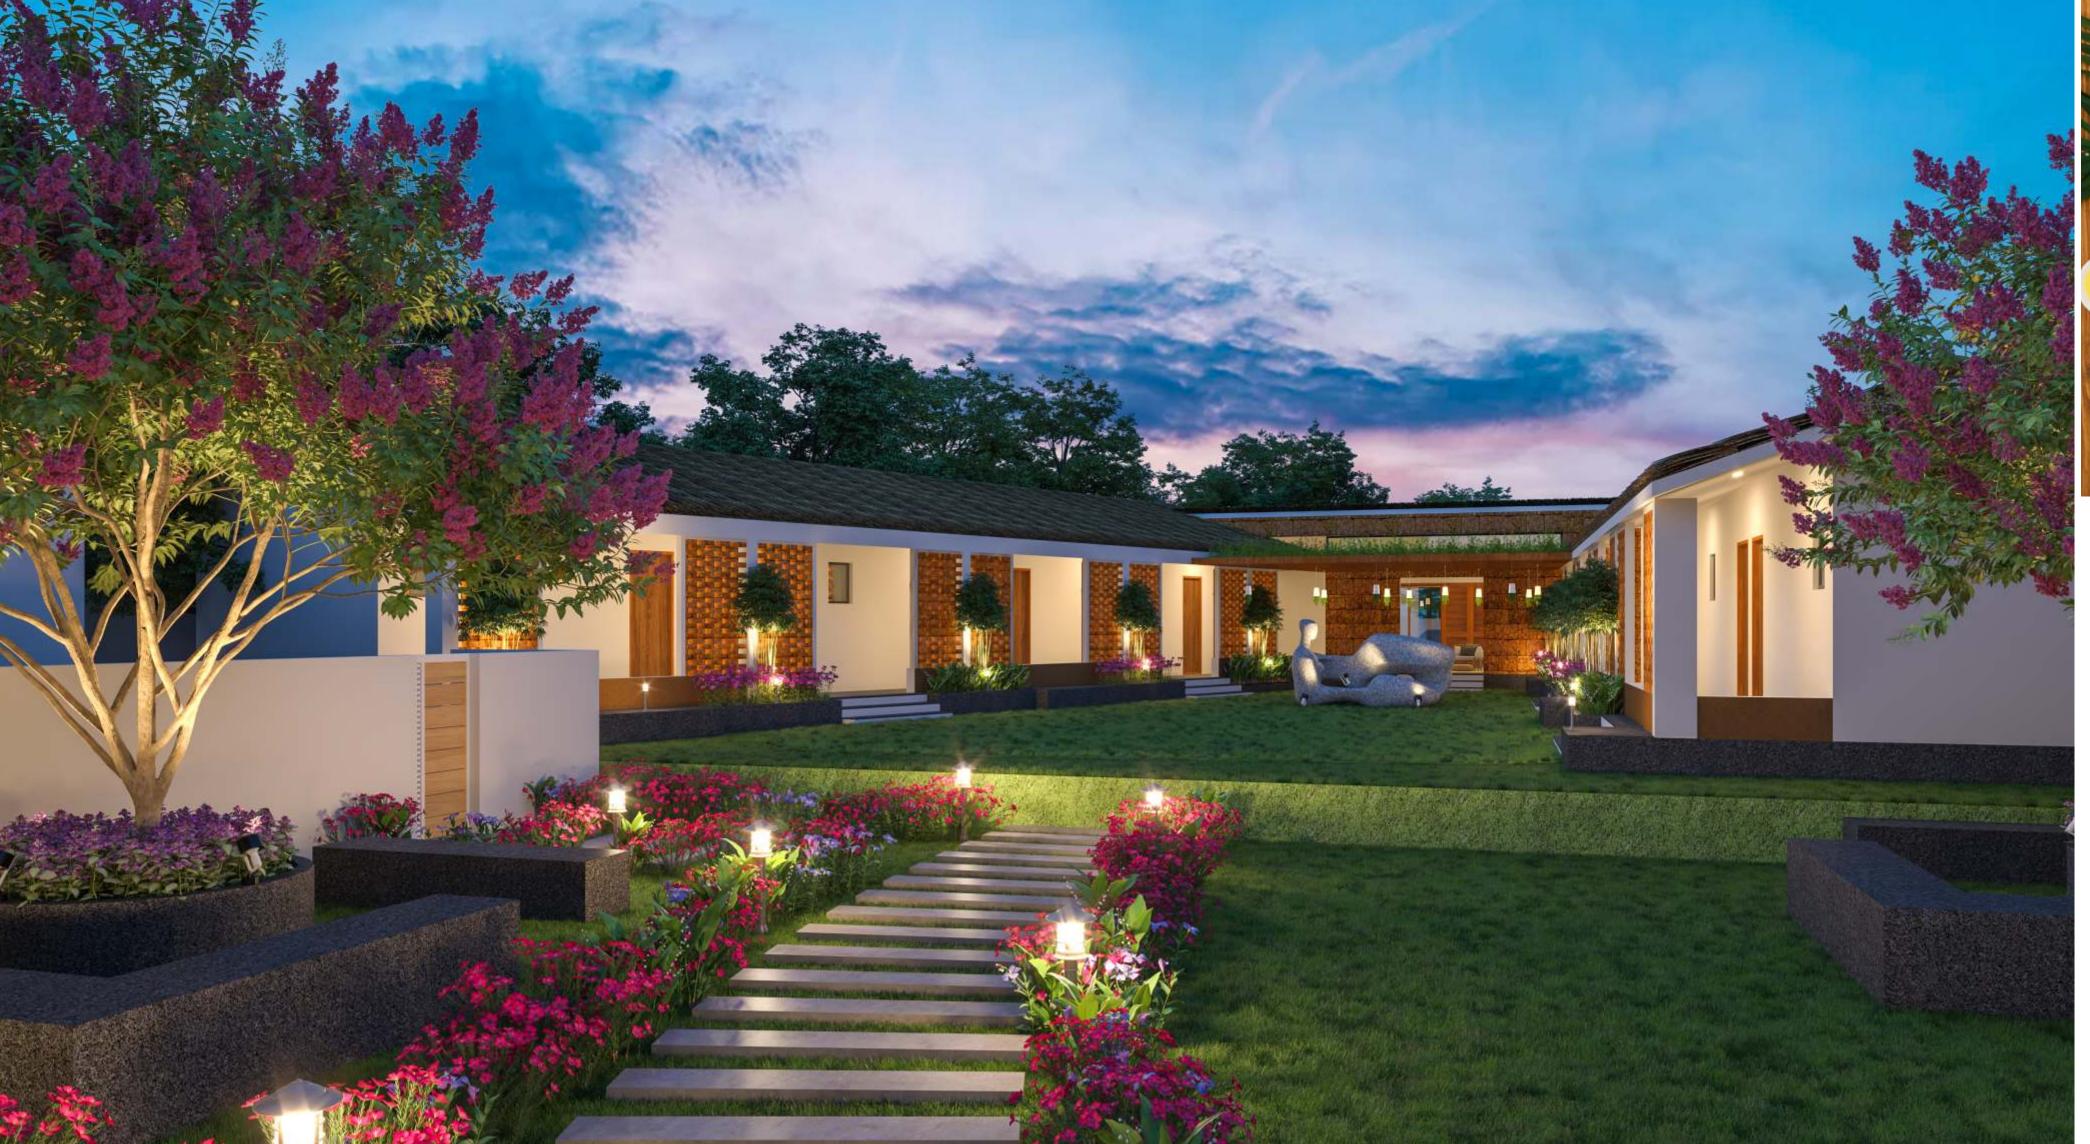

#### Eye opening view as you rise everyday

When you wake up, the first thing you see won't be a closed window and the AC. It will be a magnanimous tree in a water body whose leaves dance in the gentle morning breeze. You will receive a warm hug of direct sunlight in your home as you begin your daily chores. And when it rains? The pitter-patter of the drops will be you natural playlist.

#### Start your day with magnificence

Beauty doesn't just wait for you outside the doors at Dhriti Nirvana. It encompasses you wherever you are. Our courtyard homes have been designed to be spacious, functional, and naturally beautiful inside out. Each bedroom has an unending view of tall trees that preserve your privacy and create a cocoon of safety and comfort for you. The large trees have been planted such that your view is uninterrupted – even the opposite villa is out of sight!

Here, you don't just dream of delightful mornings – you experience them every single day.

OPEN GREEN SPACE with an EXCLUSIVE HERBAL AND FOOD FORESTS

The Clubhouse of Dhriti Nirvana is more of a resort than a clubhouse. It is lavishly spread across 5.5 acres and features a plethora of amusements and entertainment options to keep every member of your family in good spirits.