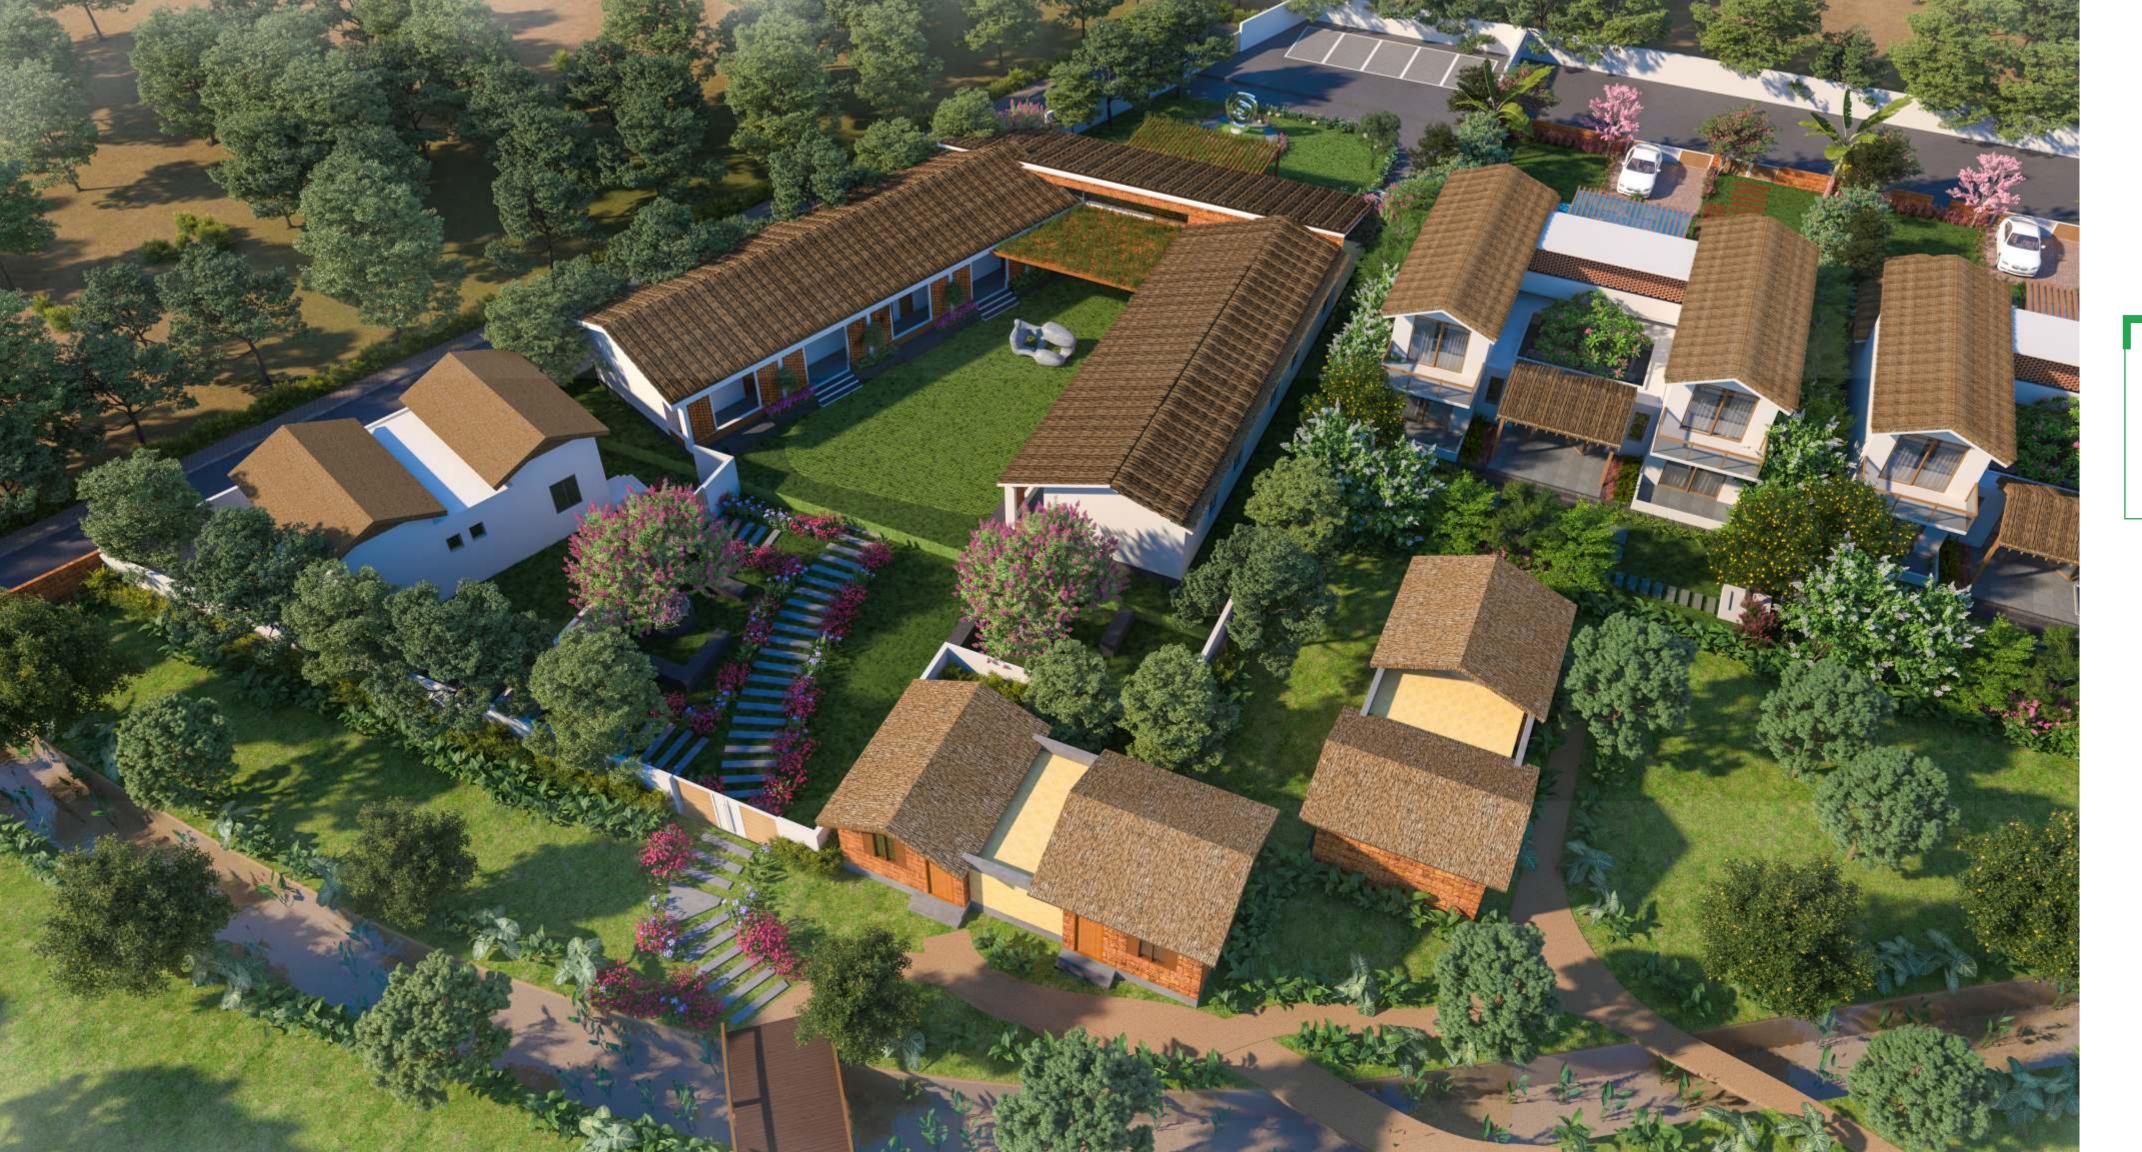

### **OVERVIEW**

Phase -1: 26 Acres

Total Courtyard Homes: 91

Farm Plots Range: 600 to 1100 Sqyds

Built-up Area: 2804 to 5000 Sft.

Courtyard Homes Types: 3 & 5 BHK

Clubhouse & Wellness Village: 28,750 Sft.

#### Bringing back courtyard living

Courtyard homes encompass the goodness of shelter and happy life. and the magic of nature to aid wellness and happiness.

Back in the day, almost every home was designed in this manner because connecting with nature was said to benefit us physically and mentally. This has been proven scientifically as well, which is why switching back is a refreshing way to lead a long, healthy life.

#### Start your day with magnificence

Beauty doesn't just wait for you outside the doors at Dhriti Nirvana. It encompasses you wherever you are. Our courtyard homes have been designed to be spacious, functional, and naturally beautiful inside out. Each bedroom has an unending view of tall trees that preserve your privacy and create a cocoon of safety and comfort for you. The large trees have been planted such that your view is uninterrupted – even the opposite villa is out of sight!